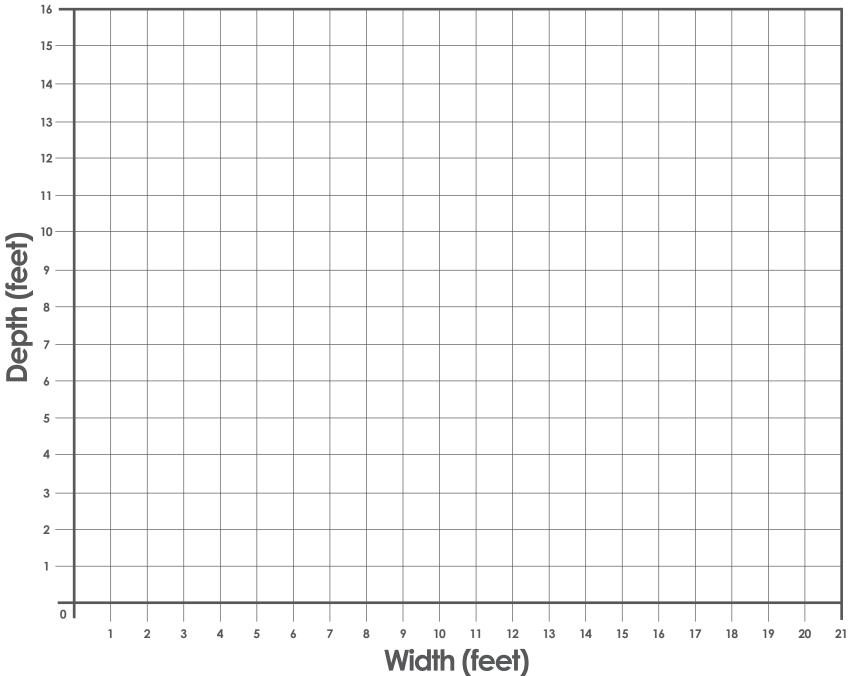

## Create your space.

Grab a pencil, a ruler and a cup of tea or coffee to begin planning your space.

> Sketch out your internal room space.

1

Due to the nature of construction, room sizes may vary from those published and purchasers are advised to satisfy themselves as to their accuracy. These room planners are not intended to be used for carpet sizes, appliance spaces or items of furniture, and are for illustrative purposes only. Reasonable steps have been taken to ensure accuracy of scale however these should not relied upon.