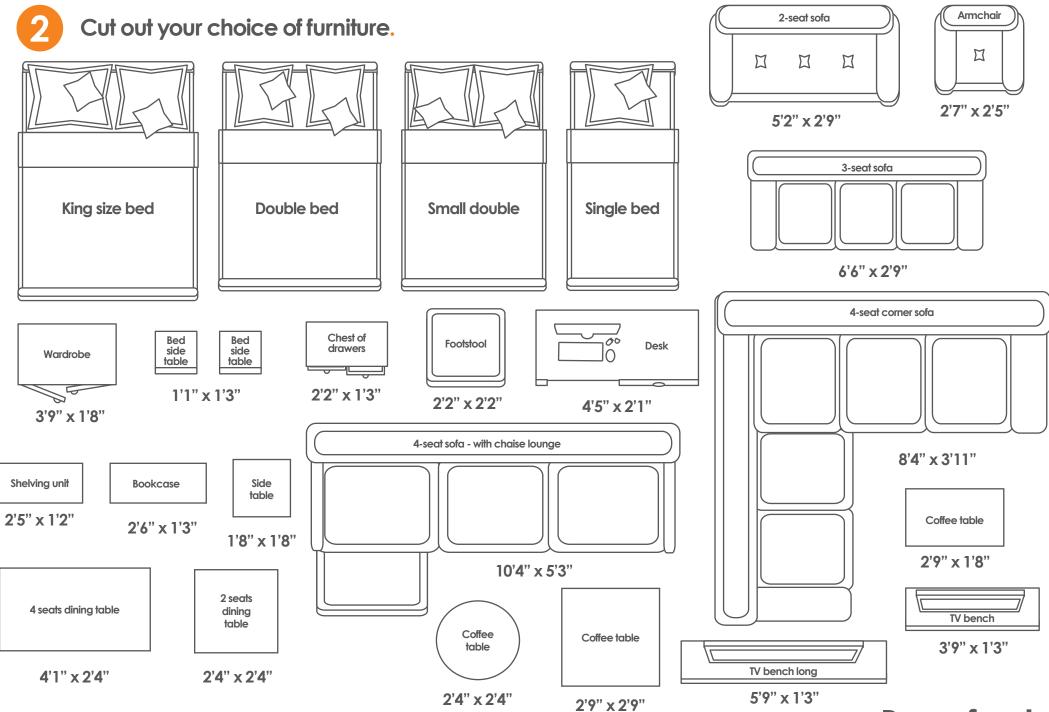

## Create your space.

Grab a pencil, a ruler and a cup of tea or coffee to begin planning your space.

> Sketch out your internal room space.

1

Due to the nature of construction, room sizes may vary from those published and purchasers are advised to satisfy themselves as to their accuracy. These room planners are not intended to be used for carpet sizes, appliance spaces or items of furniture, and are for illustrative purposes only. Reasonable steps have been taken to ensure accuracy of scale however these should not relied upon.