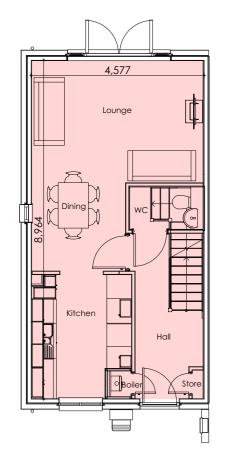

FIRST FLOOR PLAN

SECOND FLOOR PLAN

| _   | _        | _                     | _ |   |    |     |
|-----|----------|-----------------------|---|---|----|-----|
| D   | $\frown$ | $\boldsymbol{\frown}$ |   | ы | ΙΔ | N I |
| T ( |          | L J                   | _ |   | -  | N   |