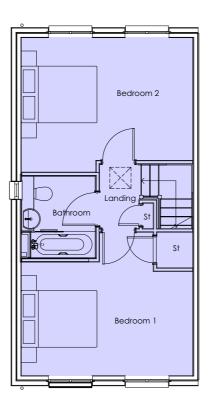

ILKE 2B4P HOUSE GROUND FLOOR PLAN

FIRST FLOOR PLAN

**ROOF PLAN** 

| REV | Date Revised | Revision | REV BY |
|-----|--------------|----------|--------|
|     |              |          |        |

| CLIENT                |              | PROJECT                      |                |  |
|-----------------------|--------------|------------------------------|----------------|--|
| Bromford              |              | Stockwells, Moreton-in-Marsh |                |  |
| Drawing Title         |              | Drawing Scale                | Date Drawn     |  |
| Ilke 2B4P Floor Plans |              | 1:100 (A3)                   | 11.05.2021     |  |
| Drawn By              | CHECKED BY   | JOB NUMBER                   | Drawing Number |  |
| LISA OAKLEY           | SIMON OAKLEY | 201734                       | 28             |  |