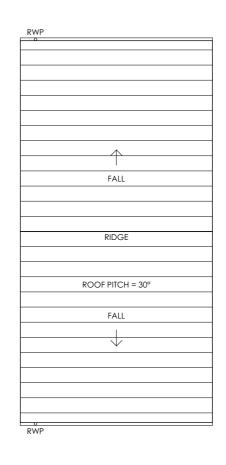

ILKE 2B4P HOUSE GROUND FLOOR PLAN

FIRST FLOOR PLAN

**ROOF PLAN** 

| REV | Date Revised | Revision | REV BY |
|-----|--------------|----------|--------|
|     |              |          |        |

| CLIENT                |              | PROJECT                      |                |  |
|-----------------------|--------------|------------------------------|----------------|--|
| Bromford              |              | Stockwells, Moreton-in-Marsh |                |  |
| Drawing Title         |              | Drawing Scale                | Date Drawn     |  |
| Ilke 2B4P Floor Plans |              | 1:100 (A3)                   | 11.05.2021     |  |
| Drawn By              | CHECKED BY   | JOB NUMBER                   | Drawing Number |  |
| LISA OAKLEY           | SIMON OAKLEY | 201734                       | 28             |  |