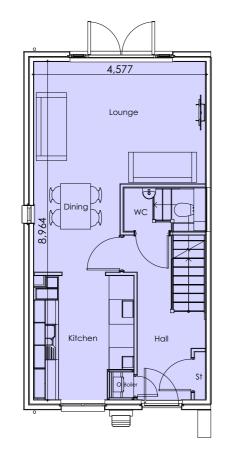

ILKE 2B4P HOUSE GROUND FLOOR PLAN

FIRST FLOOR PLAN

**ROOF PLAN** 

| REV | Date Revised | Revision | REV BY |
|-----|--------------|----------|--------|
|     |              |          |        |

| CLIENT                |              | PROJECT                      |                |  |
|-----------------------|--------------|------------------------------|----------------|--|
| Bromford              |              | Stockwells, Moreton-in-Marsh |                |  |
| Drawing Title         |              | Drawing Scale                | Date Drawn     |  |
| Ilke 2B4P Floor Plans |              | 1:100 (A3)                   | 11.05.2021     |  |
| Drawn By              | CHECKED BY   | JOB NUMBER                   | Drawing Number |  |
| LISA OAKLEY           | SIMON OAKLEY | 201734                       | 28             |  |