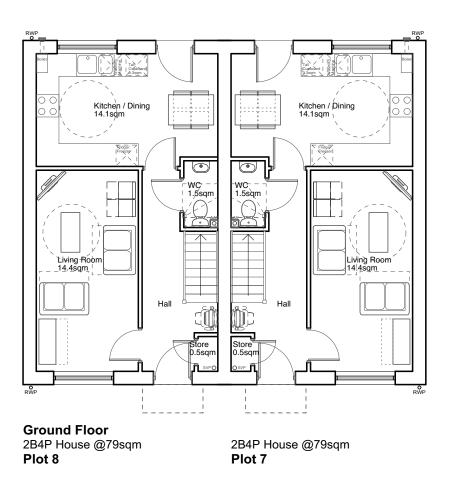

#### REVISIONS REV: DATE - DRAWN - CHECKED: NOTES

-: 14.07.21 - JLP: Drawing created.

### DRAWING TITLE

Proposed Floor Plans Plots 7 & 8

## PROJECT

Hampton Close, Cadbury Heath

CLIENT

Bromford

SCALE DATE 1:100@A3 Jan 2020

DRAWING NO. 6234-P-22

REV