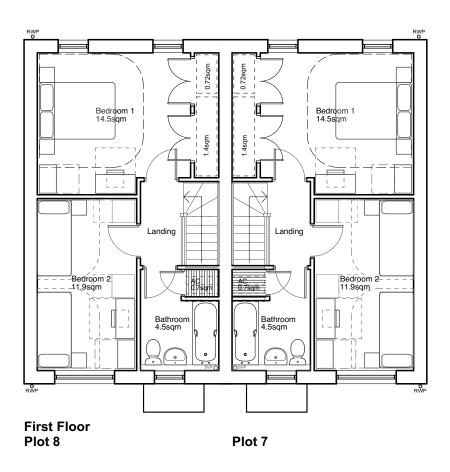

#### REVISIONS REV: DATE - DRAWN - CHECKED: NOTES

-: 14.07.21 - JLP: Drawing created.

### DRAWING TITLE

Proposed Floor Plans Plots 7 & 8

## PROJECT

Hampton Close, Cadbury Heath

CLIENT

Bromford

SCALE DATE 1:100@A3 Jan 2020

DRAWING NO. 6234-P-22

REV