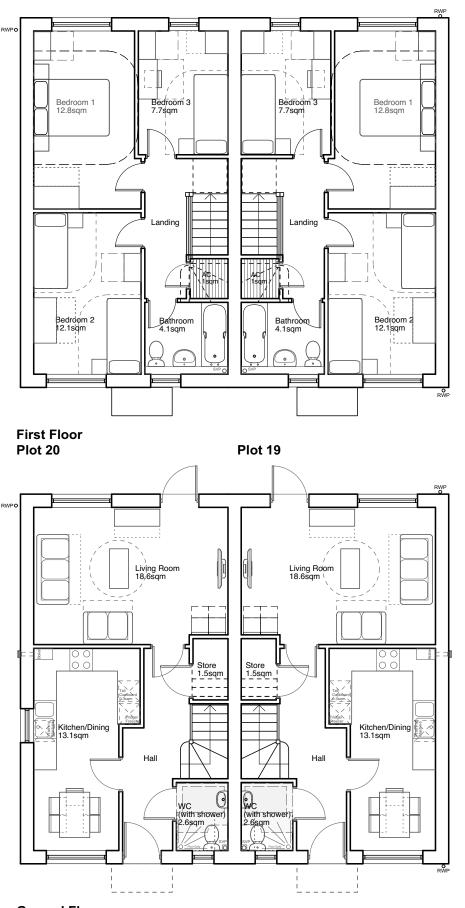

## PROJECT

Hampton Close, Cadbury Heath

CLIENT

Bromford

SCALE DATE 1:100@A3 Jan 2020

DRAWING NO.

REV

3B5P House @93sqm Plot 19

#### DRAWING TITLE

Proposed Floor Plans Plots 19 & 20