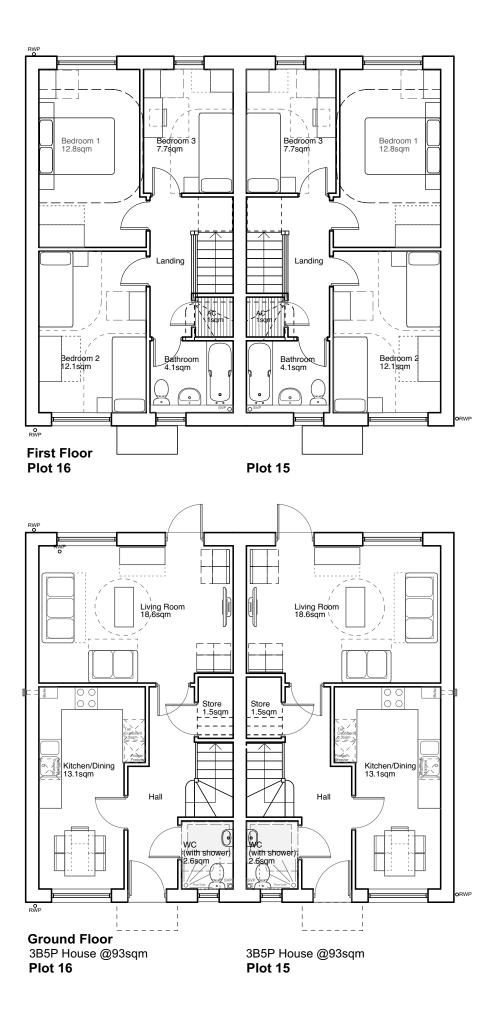

#### DRAWING TITLE

Proposed Floor Plans Plots 15 & 16

## PROJECT

Hampton Close, Cadbury Heath

CLIENT

Bromford

SCALE DATE 1:100@A3 Jan 2020

DRAWING NO. 6234-P-25

REV