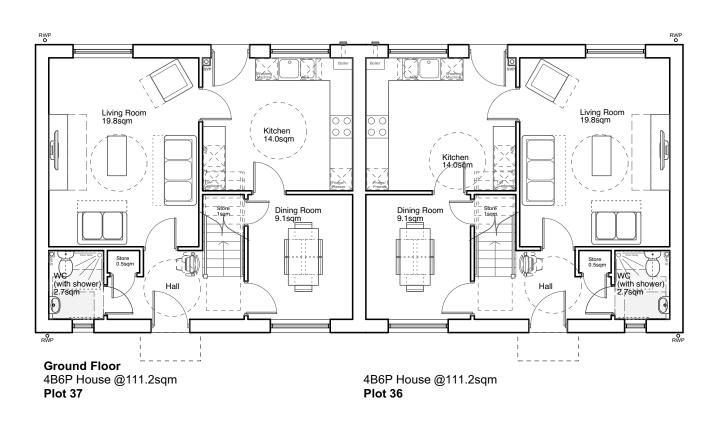

#### DRAWING TITLE

Proposed Floor Plans Plots 36 & 37

## PROJECT

Hampton Close, Cadbury Heath

CLIENT

Bromford

SCALE DATE 1:100@A3 Jan 2020

DRAWING NO. 6234-P-33

REV

#### NOTES

This drawing is the copyright of Quattro Design Architects Ltd and should not be reproduced in whole or in part without written permission. Only figured dimensions to be used for construction. Check all dimensions on site. Any discrepancies are to be reported to the Architect as soon as possible.

CHECKED: NOTES

REVISIONS

-: 14.07.21 - JLP: Drawing created.

#### DRAWING TITLE

Proposed Floor Plans Plots 38 & 39

## PROJECT

Hampton Close, Cadbury Heath

CLIENT

Bromford

SCALE DATE 1:100@A3 Jan 2020

DRAWING NO.

REV