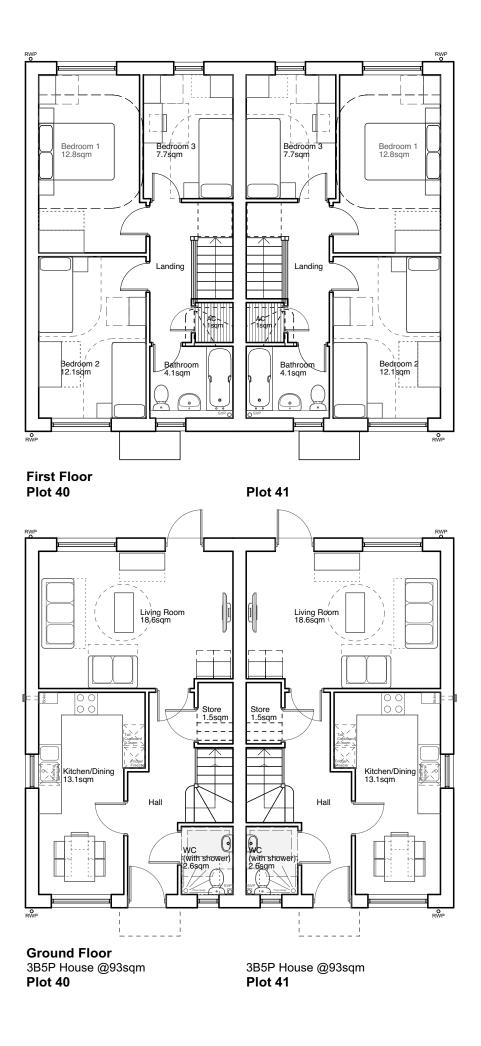

#### DRAWING TITLE

Proposed Floor Plans Plots 40 & 41

## PROJECT

Hampton Close, Cadbury Heath

CLIENT

Bromford

SCALE DATE 1:100@A3 Jan 2020

DRAWING NO. 6234-P-35

REV

#### NOTES

This drawing is the copyright of Quattro Design Architects Ltd and should not be reproduced in whole or in part without written permission. Only figured dimensions to be used for construction. Check all dimensions on site. Any discrepancies are to be reported to the Architect as soon as possible.

REVISIONS REV: DATE - DRAWN - CHECKED: NOTES

-: 14.07.21 - JLP: Drawing created.