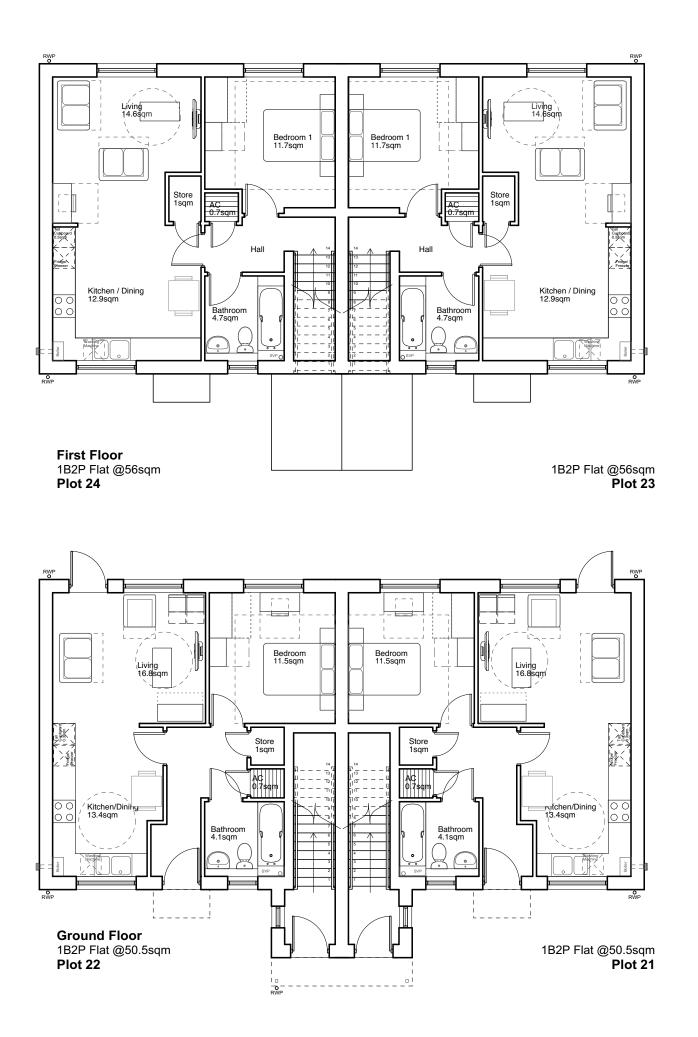

SIONS

-: 14.07.21 - JLP: Drawing created.

#### DRAWING TITLE

Proposed Floor Plans Plots 17 & 18

## PROJECT

Hampton Close, Cadbury Heath

CLIENT

Bromford

SCALE DATE 1:100@A3 Jan 2020



DRAWING NO.

REV





3B5P House @93sqm Plot 19

### www.quattrodesign.co.uk

#### NOTES

This drawing is the copyright of Quattro Design Architects Ltd and should not be reproduced in whole or in part without written permission. Only figured dimensions to be used for construction. Check all dimensions on site. Any discrepancies are to be reported to the Architect as soon as possible.

CHECKED: NOTES

REVISIONS

-: 14.07.21 - JLP: Drawing created.

#### DRAWING TITLE

Proposed Floor Plans Plots 19 & 20

## PROJECT

Hampton Close, Cadbury Heath

CLIENT

Bromford

SCALE DATE 1:100@A3 Jan 2020





REV



#### NOTES

This drawing is the copyright of Quattro Design Architects Ltd and should not be reproduced in whole or in part without written permission. Only figured dimensions to be used for construction. Check all dimensions on site. Any discrepancies are to be reported to the Architect as soon as possible.

CHECKED: NOTES

REVISIONS

-: 14.07.21 - JLP: Drawing created.

#### DRAWING TITLE

Proposed Floor Plans Plots 21, 22, 23 & 24

## PROJECT

Hampton Close, Cadbury Heath

CLIENT

Bromford

SCALE DATE 1:100@A3 Jan 2020



DRAWING NO.

REV



#### NOTES

This drawing is the copyright of Quattro Design Architects Ltd and should not be reproduced in whole or in part without written permission. Only figured dimensions to be used for construction. Check all dimensions on site. Any discrepa