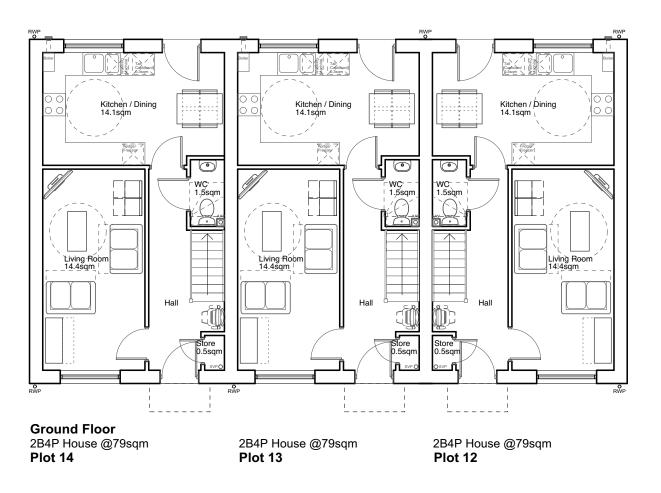

#### DRAWING TITLE

Proposed Floor Plans Plots 12 - 14

## PROJECT

Hampton Close, Cadbury Heath

CLIENT

Bromford

SCALE DATE 1:100@A3 Jan 2020

DRAWING NO.

REV