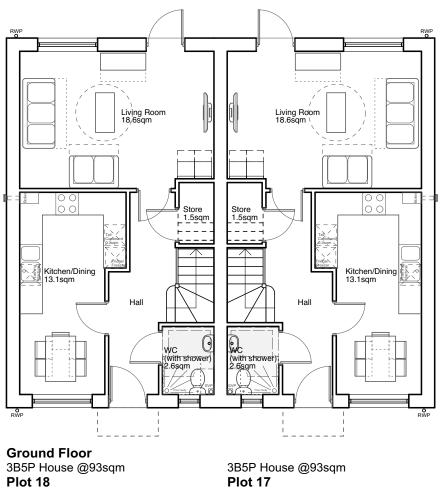

#### DRAWING TITLE

Proposed Floor Plans Plots 17 & 18

## PROJECT

Hampton Close, Cadbury Heath

CLIENT

Bromford

SCALE DATE 1:100@A3 Jan 2020

DRAWING NO.

REV

3B5P House @93sqm Plot 19