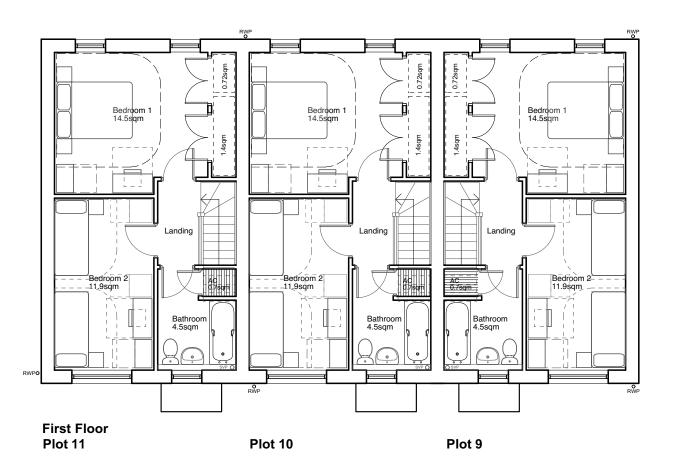

REVISIONS REV: DATE - DRAWN - CHECKED: NOTES

-: 14.07.21 - JLP: Drawing created.

#### DRAWING TITLE

Proposed Floor Plans Plots 9 - 11

## PROJECT

Hampton Close, Cadbury Heath

CLIENT

Bromford

SCALE DATE 1:100@A3 Jan 2020

DRAWING NO. 6234-P-23

REV