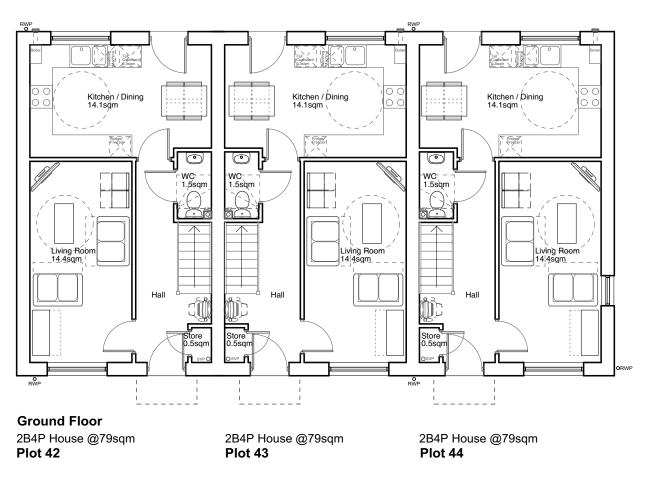

#### DRAWING TITLE

Proposed Floor Plans Plots 42 - 44

## PROJECT

Hampton Close, Cadbury Heath

CLIENT

Bromford

SCALE DATE 1:100@A3 Jan 2020

DRAWING NO. 6234-P-36

REV