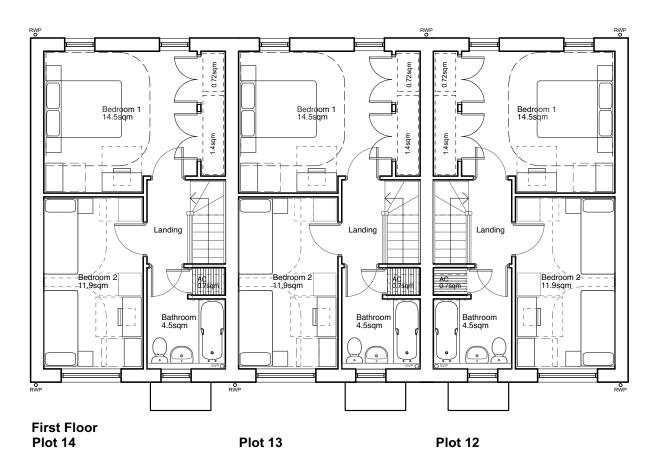

REVISIONS REV: DATE - DRAWN - CHECKED: NOTES

-: 14.07.21 - JLP: Drawing created.

#### DRAWING TITLE

Proposed Floor Plans Plots 12 - 14

## PROJECT

Hampton Close, Cadbury Heath

CLIENT

Bromford

SCALE DATE 1:100@A3 Jan 2020

DRAWING NO.

REV