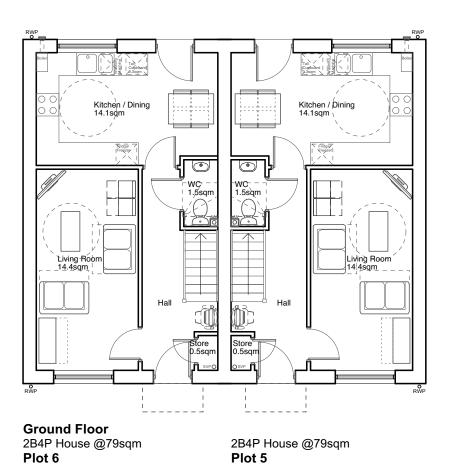

# DRAWING TITLE

Proposed Floor Plans Plots 5 & 6

## PROJECT

Hampton Close, Cadbury Heath

CLIENT

Bromford

SCALE DATE 1:100@A3 Jan 2020

Α

6234-P-21