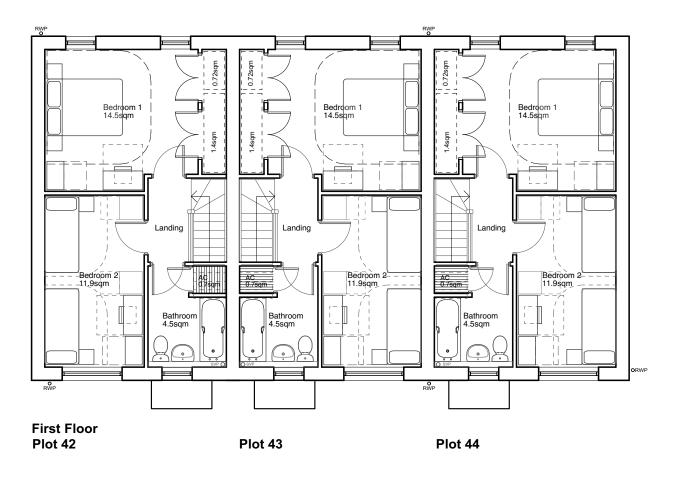

#### DRAWING TITLE

Proposed Floor Plans Plots 42 - 44

## PROJECT

Hampton Close, Cadbury Heath

CLIENT

Bromford

SCALE DATE 1:100@A3 Jan 2020

DRAWING NO. 6234-P-36

REV