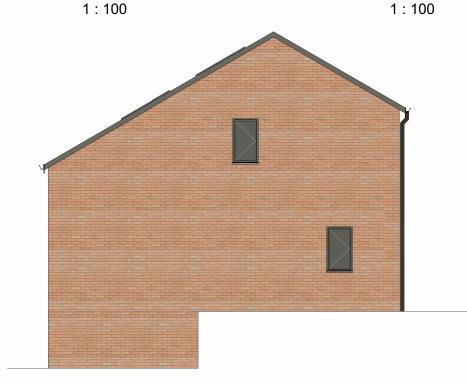

### Side Elevation

1:100

#### **MATERIALS**

Red multi brick

Grey multi brick

Red multi brick with projection

Grey multi brick with projection

Dark grey plain tile

Grey windows and doors

Cantilevered canopies

Plot numbers: 10-14, 17-22, 43-47

Area (m<sup>2</sup>): 79.5

NDSS area (m<sup>2</sup>): 79.0

Responsibility is not accepted for errors made by others in scaling from this drawing. Contractors must check all dimensions on site. Discrepancies must be reported immediately to the architect before proceeding. This drawing is copyright ©2018 Nash Partnership. All rights reserved.