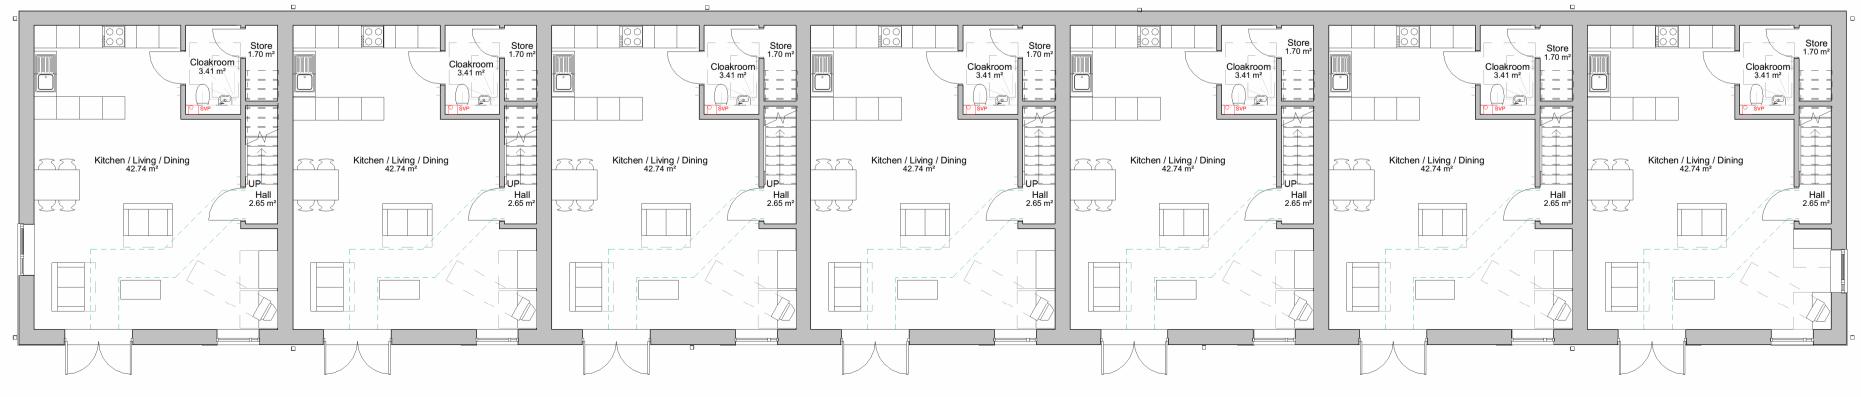

Project

Barrington Close, Kingswood

Title

Proposed Flats Block 2 - Floor Plans

| Drawn by | Project Manager | Scale    |
|----------|-----------------|----------|
| RB       | AT              | 1:100@A1 |