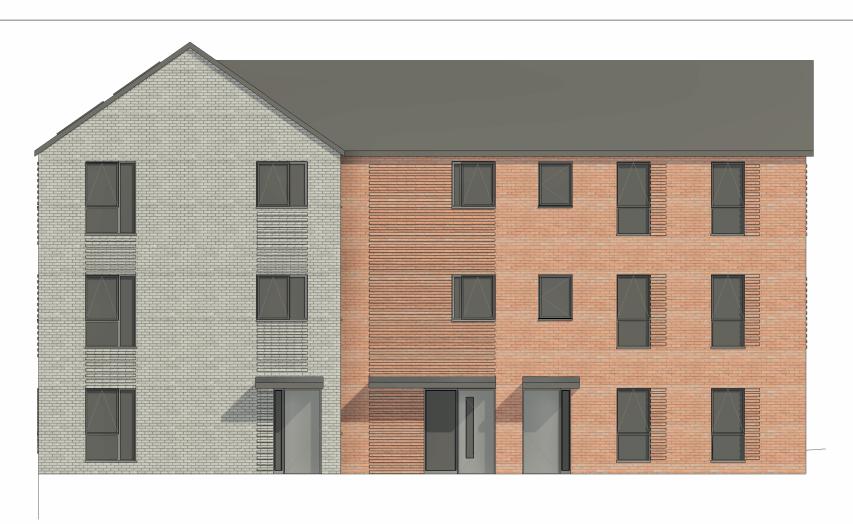

#### Front Elevation

1:100

#### **MATERIALS**

Red multi brick

Grey multi brick

Red multi brick with projection

Grey multi brick with projection

Dark grey plain tile

Grey windows and doors

Cantilevered canopies