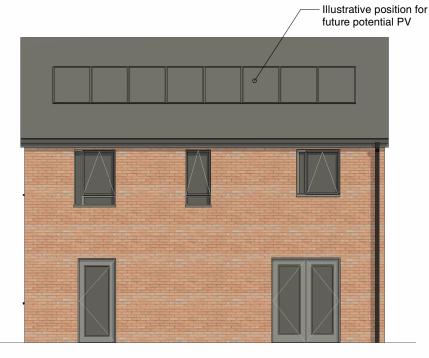

1:100

Illustrative position for future potential PV

Rear Elevation

1:100

Front Elevation

1:100

Side Elevation

1:100

#### **MATERIALS**

Red multi brick

Grey multi brick

Red multi brick with projection

Grey multi brick with projection

Dark grey plain tile

Grey windows and doors

Cantilevered canopies

Plot numbers: 69-70 Area (m<sup>2</sup>): 106.6 NDSS area (m<sup>2</sup>): 106.0

Responsibility is not accepted for errors made by others in scaling from this drawing. Contractors must check all dimensions on site. Discrepancies must be reported immediately to the architect before proceeding. This drawing is copyright ©2018 Nash Partnership. All rights reserved.