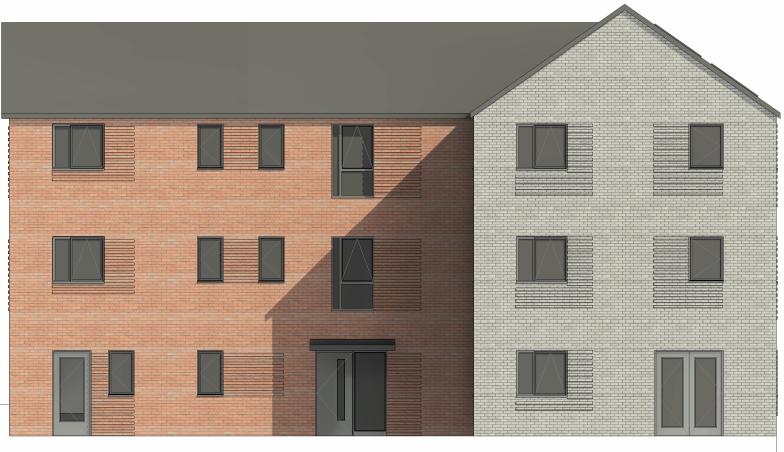

Level Project 21027 01 XX | NP Role Drawing Number Revision DR P9 A 1133

Barrington Close, Kingswood

Proposed Flats Block 1 - Second

Project Manager | Scale RB PM1:100@A3

1 Rear Elevation

1:100

#### **MATERIALS**

Red multi brick

Grey multi brick

Red multi brick with projection

Grey multi brick with projection

Dark grey plain tile

Grey windows and doors

Cantilevered canopies