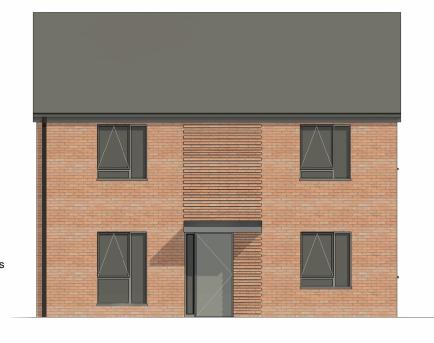

| P8   | 05/12/23 | Planning Issue         | RB       |

CDM Regulations

21027-NP-01-XX-DR-A-1127



 Bath:
 01225 442424 | 23a Sydney Buildings, Bath, BA2 6BZ

 Bristol:
 0117 3327560 | 25 King Street, Bristol, BS1 4PB

| PLANNING  |   |              |      |          |
|-----------|---|--------------|------|----------|
| Project   |   | Originator   | Zone | Level    |
| 21027     | , | NP           | 01   | XX       |
| Type Role |   | Drawing Numb | er   | Revision |
| DR A      |   | 1127         |      | P8       |

Barrington Close, Kingswood

Proposed 3 Bed 5 Person Step-Down Type 2 Plans and Elevations

| Drawn by | Project Manager | Scale    |
|----------|-----------------|----------|
| RB       | PM              | 1:100@A3 |







**Ground Floor Plan** 

1:100

1:100



4 Front Elevation

1:100



3 Rear Elevation

1:100



5 Side Elevation

## MATERIALS

Red multi brick



Grey multi brick



Red multi brick with projection



Grey multi brick with projection

Dark grey plain tile

Grey windows and doors

Cantilevered canopies

Plot numbers: 71-74 Area (m²): 93.0 NDSS area (m²): 93.0

# **A3**

Responsibility is not accepted for errors made by others in scaling from this drawing. Contractors must check all dimensions on site. Discrepancies must be reported immediately to the architect before proceeding. This drawing is copyright ©2018 Nash Partnership. All rights reserved.

#### Reference Scale

0 5cm

| Rev. | Date     | Notes                     | Initial |
|------|----------|---------------------------|-----