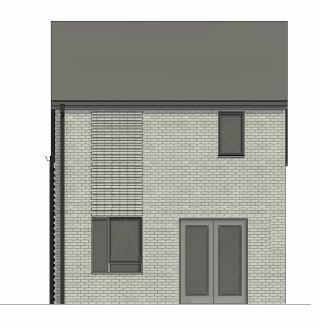

1129



Bath: 01225 442424 | 23a Sydney Buildings, Bath, BA2 6BZ Bristol: 0117 3327560 | 25 King Street, Bristol, BS1 4PB

www.nashpartnership.com

| PLANNING |            |      |  |
|----------|------------|------|--|
|          | Originator | Zone |  |

| Project   |   | Originator     | Zone | Level    |
|-----------|---|----------------|------|----------|
| 21027     |   | NP             | 01   | XX       |
| Type Role |   | Drawing Number |      | Revision |
| DR        | Α | 1129           |      | P8       |

Project

Barrington Close, Kingswood

Title

Proposed 3 Bed 5 Person Step-Up
Type 2 Plans and Elevations

| Drawn by | Project Manager | Scale    |
|----------|-----------------|----------|
| RB       | PM              | 1:100@A3 |



1:100



**Ground Floor Plan** 

1:100





**Rear Elevation** 

1:100

#### Front Elevation

1:100



Side Elevation

1:100



#### **MATERIALS**

Red multi brick

Grey multi brick

Red multi brick with projection

Grey multi brick with projection

Dark grey plain tile

Grey windows and doors

Cantilevered canopies

Plot numbers: 33, 34 Area (m<sup>2</sup>): 97.0

NDSS area (m<sup>2</sup>): 93.0

Responsibility is not accepted for errors made by others in scaling from this drawing. Contractors must check all dimensions on site. Discrepancies must be reported immediately to the architect before proceeding. This drawing is copyright ©2018 Nash Partnership. All rights reserved.

Reference Scale

| lantaulautuulantuulautuulautuul |          |                        |          |  |
|---------------------------------|----------|-------