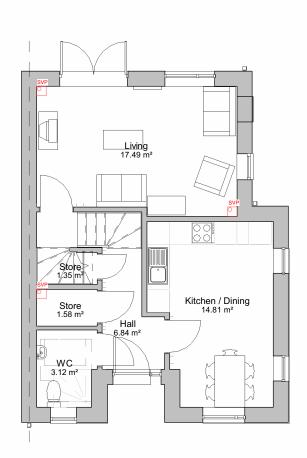

## 1 Ground Floor Plan

1:100

3 Front Elevation

1:100

0 1 2 3 4 5m

Plot numbers: 15, 16 Area (m²): 97.0 NDSS area (m²): 93.0