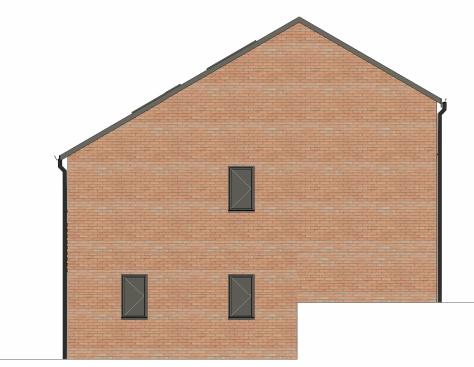

#### Side Elevation

1:100

Note: based on Bromford standard type - 2B4P - Type 1B - SALE