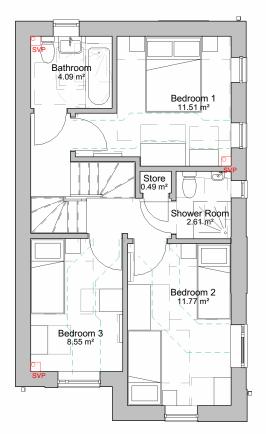

roject

Barrington Close, Kingswood

Title

Proposed Flats Block 1 - First Floor

| Drawn by | Project Manager | Scale    |
|----------|-----------------|----------|
| RB       | AT              | 1:100@A3 |