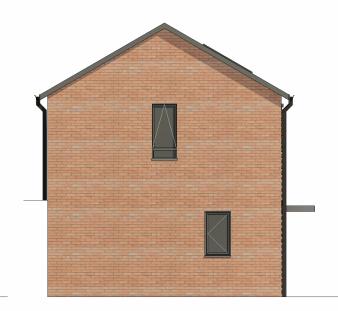

#### Side Elevation

1:100

Note: based on Bromford standard type - 2B4P - Type 1B - SALE

#### **MATERIALS**

Red multi brick

Grey multi brick

Red multi brick with projection

Grey multi brick with projection

Illustrative position for future potential PV

Dark grey plain tile

Grey windows and doors