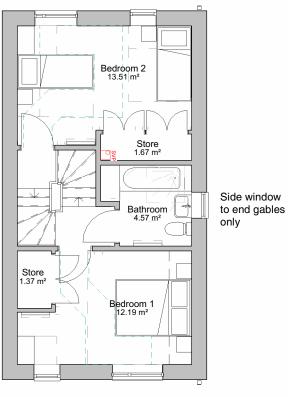

#### **Ground Floor Plan** 1:100

Bedroom 2 13.77 m<sup>2</sup> Store 0.89 m<sup>2</sup>

First Floor Plan 1:100

Front Elevation

Rear Elevation 1:100

#### Side Elevation

1:100

Note: based on Bromford standard type - 2B4P - Type 1B - SALE