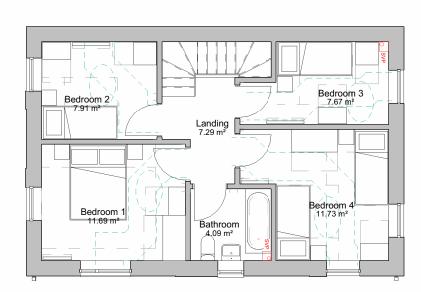

CDM Regulations

21027-NP-01-XX-DR-A-1104

Bath: 01225 442424 | 23a Sydney Buildings, Bath, BA2 6BZ Bristol: 0117 3327560 | 25 King Street, Bristol, BS1 4PB

| PLANNING |      |              |      |          |
|----------|------|--------------|------|----------|
| Project  |      | Originator   | Zone | Level    |
| 21027    |      | NP           | 01   | XX       |
| Туре     | Role | Drawing Numb | er   | Revision |
| DR       | Α    | 1104         |      | P8       |

DR

Barrington Close, Kingswood

Proposed 4 Bed 6 Person Wide House Type 1 Plans and Elevations

| Drawn by | Project Manager | Scale    |
|----------|-----------------|----------|
| RB       | AT              | 1:100@A3 |