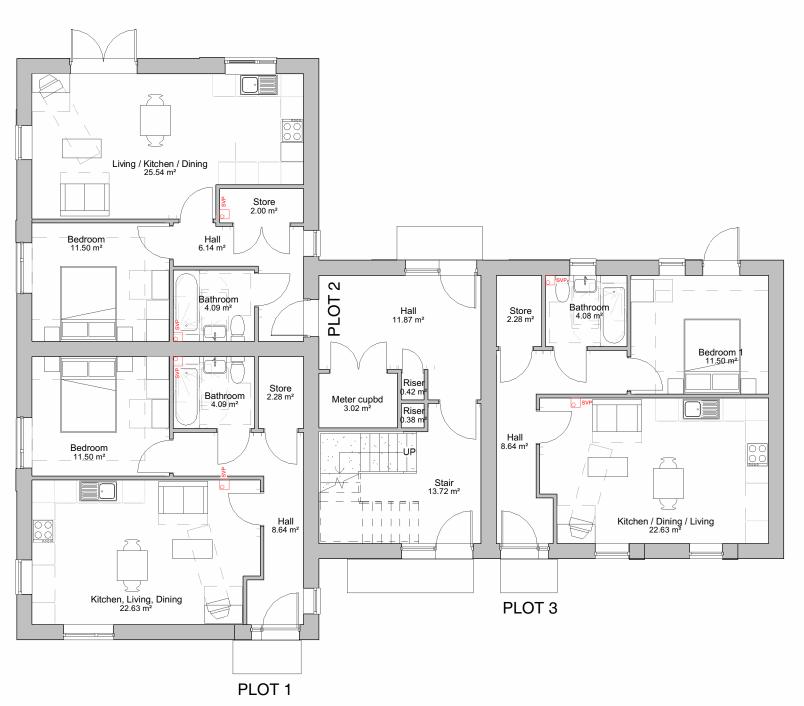

**Ground Floor Plan** 

1:100

Plot numbers: 1-3 Flat Areas (m<sup>2</sup>) Plot 1: 51.0 Plot 2: 51.0 Plot 3: 51.0

NDSS area (m<sup>2</sup>): 50.0

Responsibility is not accepted for errors made by others in scaling from this drawing. Contractors must check all dimensions on site. Discrepancies must be reported immediately to the architect before proceeding. This drawing is copyright ©2018 Nash Partnership. All rights reserved.

Barrington Close, Kingswood

Proposed Flats Block 1 - Ground

| Drawn by | Project Manager | Scale        |
|----------|-----------------|--------------|
| RB       | AT              | 1 : 100 @ A3 |

1:100