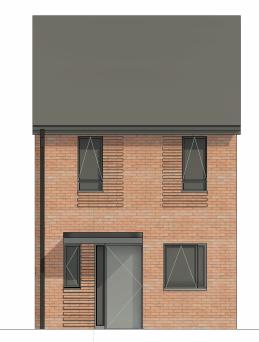

#### Front Elevation

**Rear Elevation** 

#### **MATERIALS**

Red multi brick

Grey multi brick

Red multi brick with projection

Grey multi brick with projection

Dark grey plain tile

Grey windows and doors

Cantilevered canopies

Plot numbers: 10-14, 17-22, 43-47

Area (m<sup>2</sup>): 79.5

NDSS area (m<sup>2</sup>): 79.0

Responsibility is not accepted for errors made by others in scaling from this drawing. Contractors must check all dimensions on site. Discrepancies must be reported immediately to the architect before proceeding. This drawing is copyright ©2018 Nash Partnership. All rights reserved.