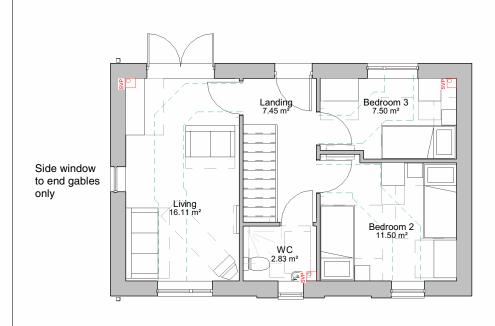

1 Ground Floor Plan

1:100

1:100

Side window to end gables only

#### **Ground Floor Plan**

1:100

Side window