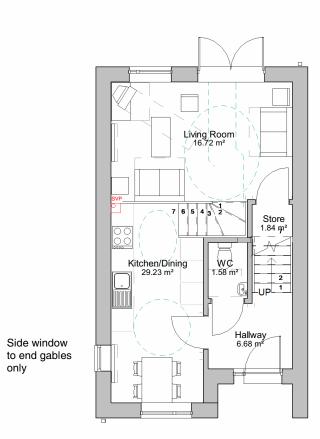

1 Ground Floor Plan

1:100

1:100

Side window to end gables only

#### **Ground Floor Plan**

1:100

Side window