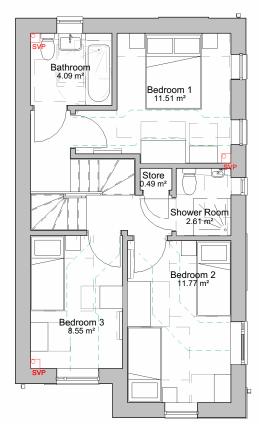

roject

Barrington Close, Kingswood

Title

Proposed Flats Block 1 - First Floor

| Drawn by | Project Manager | Scale    |
|----------|-----------------|----------|
| RB       | AT              | 1:100@A3 |