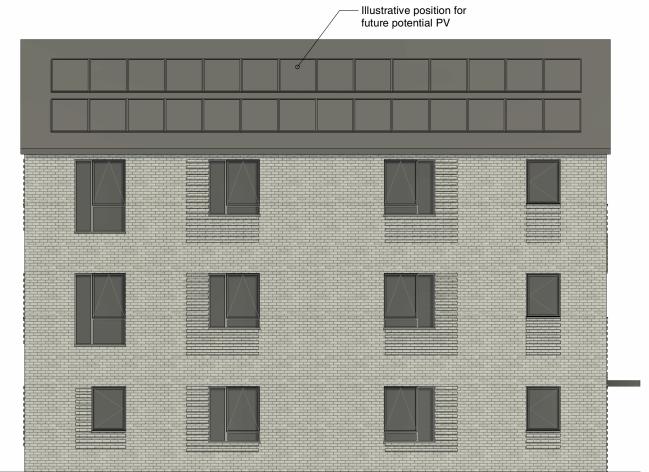

1 Rear Elevation (Roadside)

2 Front Elevation (Parkside)
1:100

3 Side Elevation 1

4 Side Elevation 2

A1

**MATERIALS** 

Dark grey plain tile

Grey windows and doors

Cantilevered canopies

Red multi brick

Grey multi brick

Red multi brick with projection

Grey multi brick with projection

Responsibility is not accepted for errors made by others in scaling from this drawing. Contractors must check all dimensions on site. Discrepancies must be reported immediately to the architect before proceeding. This drawing is copyright ©2019 Nash Partnership. All rights reserved.

|   |      |          |                    |                 | 40       |
|---|------|----------|--------------------|-----------------|----------|
|   | U    |          |                    |                 | 10cm     |
|   |      |          |                    | mtundundundundu |          |
|   | Rev. | Date     | Notes              |                 | Initials |
|   | P1   | 13/06/23 | For review and cor | nment           | RB       |
|   | P2   | 02/08/23 | For review and cor | nment           | RB       |
|   | P3   | 03/10/23 | For review and cor | nment           | RB ···   |
|   | P4   | 30/11/23 | For review         |                 | RB       |
| · | P5   | 04/12/23 | Planning Issue     |                 | RB       |
|   | P6   | 05/12/23 | Planning Issue     |                 | RB       |
|   |      |          |                    |                 |          |
|   |      |          |                    |                 |          |
|   |      |          |                    |                 |          |
|   |      |          |                    |                 |          |
|   |      |          |                    |                 |          |
|   |      |          |                    |                 |          |
|   |      |          |                    |                 |          |

CDM Regulations

21027-NP-01-XX-DR-A-1137

# nash partnership

th: 01225 442424 | 23a Sydney Buildings, Bath, BA2 6BZ istol: 0117 3327560 | 25 King Street, Bristol, BS1 4PB

www.nashpartnership.com mail@nashpartnership.com

|      | F    | PLAN    | ININ     | G          |        |     |
|------|------|---------|----------|------------|--------|-----|
| ect  |      | Origina | tor Z    | one        | Lev    | ⁄el |
| 1027 | 7    | NP      |          | <b>)1</b>  | X      | X   |
| 9    | Role | Drawing | g Numbei | <u>r</u> . | Revisi | on  |

A 1137

DR

Project

Barrington Close, Kingswood

P6

itle

Plot numbers: 55-68

Proposed Flats Block 2 - Elevations

Orawn by Project Manager Scale

RB AT 1:100@A1

1:100