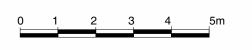

Plot numbers: 5-6 Flat Areas (m²) Plot 4: 51.0 Plot 5: 51.0 Plot 6: 51.0

NDSS area (m<sup>2</sup>): 50.0

**A3** 

Responsibility is not accepted for errors made by others in scaling from this drawing. Contractors must check all dimensions on site. Discrepancies must be reported immediately to the architect before proceeding. This drawing is copyright ©2018 Nash Partnership. All rights reserved.

roject

Barrington Close, Kingswood

Title

Proposed Flats Block 1 - First Floor

| Drawn by | Project Manager | Scale    |
|----------|-----------------|----------|
| RB       | AT              | 1:100@A3 |