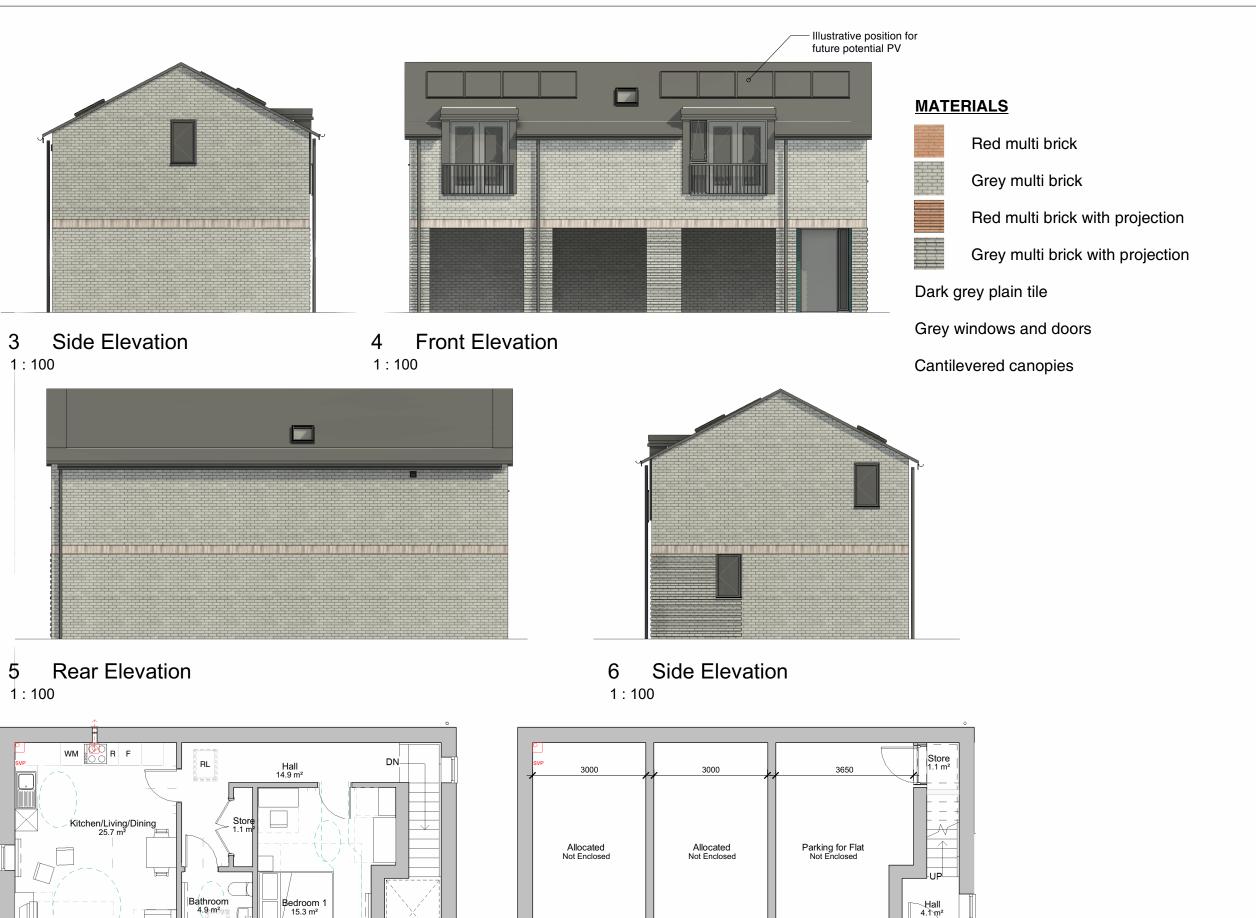

#### **MATERIALS**

Red multi brick

Grey multi brick

Red multi brick with projection

Grey multi brick with projection

Dark grey plain tile

Grey windows and doors

Cantilevered canopies

Plot numbers: 1-9

2 Side Elevation

1:100

**A3** 

Original Sheet Size

Responsibility is not accepted for errors made by others in scaling from this drawing. Contractors must check all dimensions on site. Discrepancies must be reported immediately to the architect before proceeding. This drawing is copyright ©2018 Nash Partnership. All rights reserved.

Reference Scale

0 5cm

 Rev.
 Date
 Notes
 Initials

 P1
 13/06/23
 For review and comment
 RB

 P2
 29/09/23
 For review and comment
 RB

 P3
 03/10/23
 For review and comment
 RB

 P4
 12/10/23
 For information
 RB

 P5
 16/11/23
 For review and comment
 PM

 P6
 23/11/23
 For review
 RB

 P7
 30/11/23
 For review
 RB

 P8
 04/12/23
 Planning Issue
 RB

 P9
 05/12/23
 Planning Issue
 RB

CDM Regulations

21027-NP-01-XX-DR-A-1134

Bath: 01225 442424 | 23a Sydney Buildings, Bath, BA2 6BZ Bristol: 0117 3327560 | 25 King Street, Bristol, BS1 4PB

www.nashpartnership.com

**PLANNING** 

|  | Project 21027 |      | Originator   | Zone | Level    |
|--|---------------|------|--------------|------|----------|
|  |               |      | NP           | 01   | XX       |
|  | Туре          | Role | Drawing Numb | er   | Revision |
|  | DR            | Α    | 1134         |      | P9       |

Drainat

Barrington Close, Kingswood

Title

Proposed Flats Block 1 - Elevations 1

Drawn by Proje

Project Manager Scale

AT 1:100 @A3