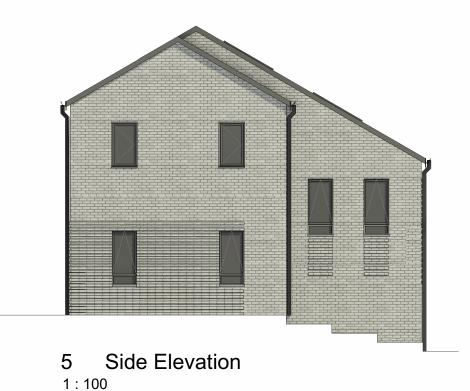

ath: 01225 442424 | 23a Sydney Buildings, Bath, BA2 6BZ Bristol: 0117 3327560 | 25 King Street, Bristol, BS1 4PB

| PLANNING               |  |              |      |          |
|------------------------|--|--------------|------|----------|
| Project                |  | Originator   | Zone | Level    |
| 21027  Type Role  DR A |  | NP           | 01   | XX       |
|                        |  | Drawing Numb | er   | Revision |
|                        |  | 1128         |      | P8       |

DR

Barrington Close, Kingswood

Proposed 3 Bed 5 Person Step-Up Type 1 Plans and Elevations

| Drawn by | Project Manager | Scale    |
|----------|-----------------|----------|
| RB       | PM              | 1:100@A3 |





**Ground Floor Plan** 

1:100



Front Elevation

1:100



Rear Elevation

1:100



#### **MATERIALS**

Red multi brick

Grey multi brick

Red multi brick with projection

Grey multi brick with projection

Dark grey plain tile

Grey windows and doors

Cantilevered canopies

Plot numbers: 48 Area (m<sup>2</sup>): 97.2

NDSS area (m<sup>2</sup>): 93.0

Responsibility is not accepted for errors made by others in scaling from this drawing. Contractors must check all dimensions on site. Discrepancies must be reported immediately to the architect before proceeding. This drawing is copyright ©2018 Nash Partnership. All rights reserved.

Reference Scale

| Rev.         Date         Notes         Initials           P1         13/06/23         For review and comment         RB           P2         04/07/23         For review and comment         RB           P3         12/07/23