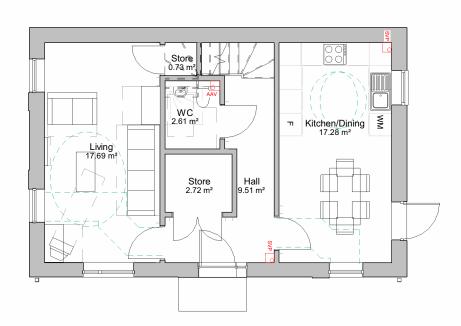

CDM Regulations

21027-NP-01-XX-DR-A-1104

Bath: 01225 442424 | 23a Sydney Buildings, Bath, BA2 6BZ Bristol: 0117 3327560 | 25 King Street, Bristol, BS1 4PB

| PLANNING |      |              |      |          |
|----------|------|--------------|------|----------|
| Project  |      | Originator   | Zone | Level    |
| 21027    |      | NP           | 01   | XX       |
| Туре     | Role | Drawing Numb | er   | Revision |
| DR       | Α    | 1104         |      | P8       |

DR

Barrington Close, Kingswood

Proposed 4 Bed 6 Person Wide House Type 1 Plans and Elevations

| Drawn by | Project Manager | Scale    |
|----------|-----------------|----------|
| RB       | AT              | 1:100@A3 |