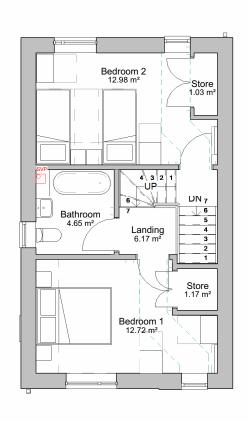

#### **Ground Floor Plan** 1:100

Bedroom 2 13.77 m<sup>2</sup> Store 0.89 m<sup>2</sup>

First Floor Plan 1:100

Front Elevation

Rear Elevation 1:100

#### Side Elevation

1:100

Note: based on Bromford standard type - 2B4P - Type 1B - SALE