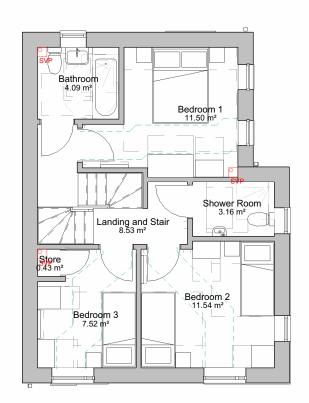

#### **Ground Floor Plan** 1:100

Bedroom 2 13.77 m<sup>2</sup> Store 0.89 m<sup>2</sup>

First Floor Plan 1:100

Front Elevation

Rear Elevation 1:100