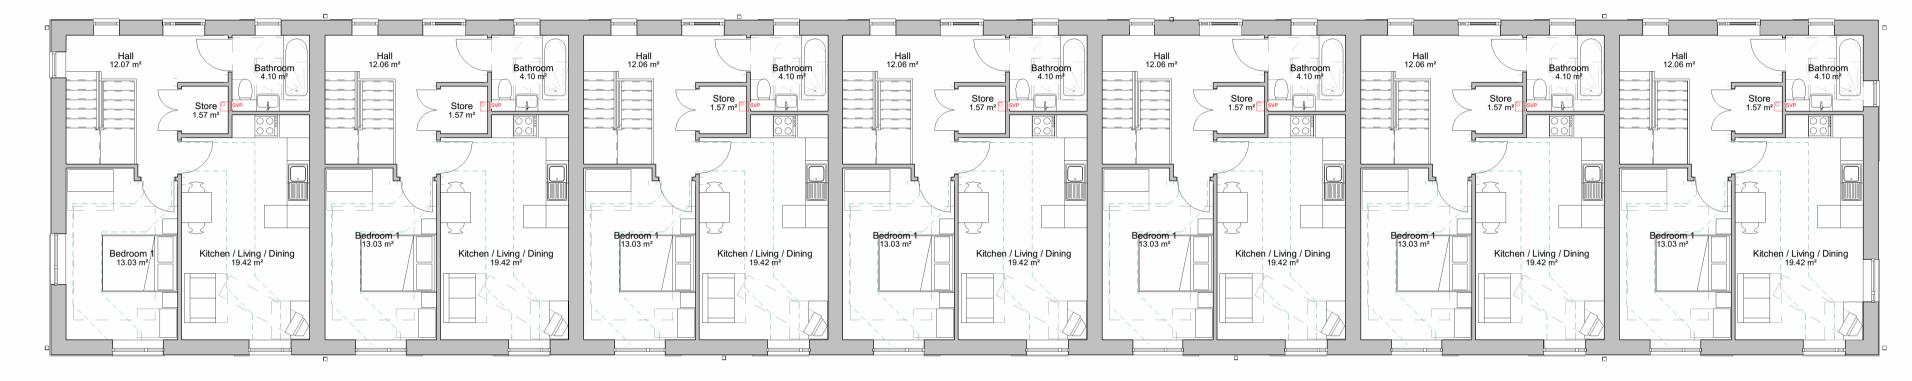

roject

Barrington Close, Kingswood

Title

Proposed Flats Block 1 - First Floor

| Drawn by | Project Manager | Scale    |
|----------|-----------------|----------|
| RB       | AT              | 1:100@A3 |