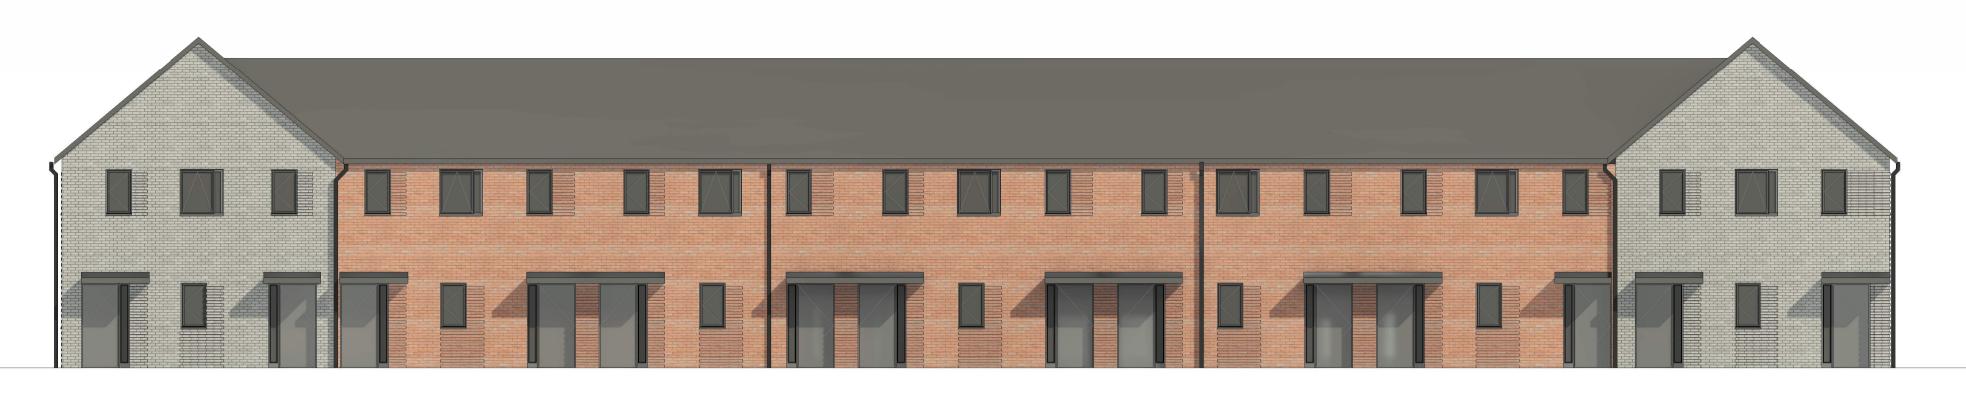

Level Project 21027 01 XX | NP Role Drawing Number Revision DR P9 A 1133

Barrington Close, Kingswood

Proposed Flats Block 1 - Second

Project Manager | Scale RB PM1:100@A3

1 Rear Elevation

1:100

#### **MATERIALS**

Red multi brick

Grey multi brick

Red multi brick with projection

Grey multi brick with projection

Dark grey plain tile

Grey windows and doors

Cantilevered canopies

Plot numbers: 1-9

2 Side Elevation

1:100

**A3** 

Original Sheet Size

Responsibility is not accepted for errors made by others in scaling from this drawing. Contractors must check all dimensions on site. Discrepancies must be reported immediately to the architect before proceeding. This drawing is copyright ©2018 Nash Partnership. All rights reserved.