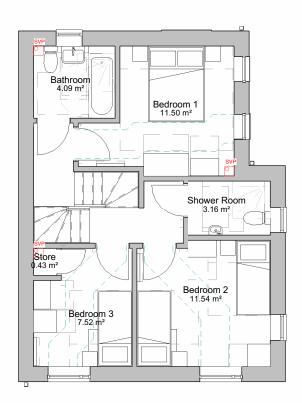

#### **Ground Floor Plan** 1:100

Bedroom 2 13.77 m<sup>2</sup> Store 0.89 m<sup>2</sup>

First Floor Plan 1:100

Front Elevation

Rear Elevation 1:100

#### Side Elevation

1:100

Note: based on Bromford standard type - 2B4P - Type 1B - SALE