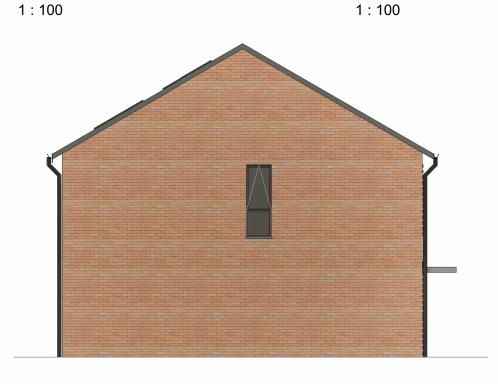

### Side Elevation

1:100

#### **MATERIALS**

Red multi brick

Grey multi brick

Red multi brick with projection

Grey multi brick with projection

Dark grey plain tile

Grey windows and doors

Cantilevered canopies

Plot numbers: 10-14, 17-22, 43-47

Area (m<sup>2</sup>): 79.5

NDSS area (m<sup>2</sup>): 79.0

Responsibility is not accepted for errors made by others in scaling from this drawing. Contractors must check all dimensions on site. Discrepancies must be reported immediately to the architect before proceeding. This drawing is copyright ©2018 Nash Partnership. All rights reserved.