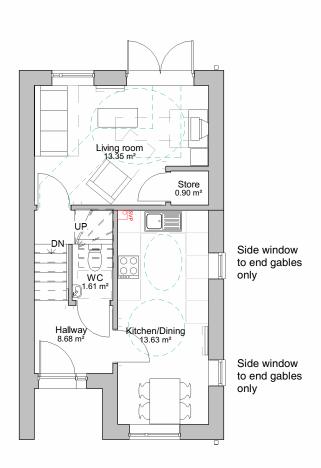

#### **Ground Floor Plan** 1:100

Bedroom 2 13.77 m<sup>2</sup> Store 0.89 m<sup>2</sup>

First Floor Plan 1:100

Front Elevation

Rear Elevation 1:100

#### Side Elevation

1:100

Note: based on Bromford standard type - 2B4P - Type 1B - SALE