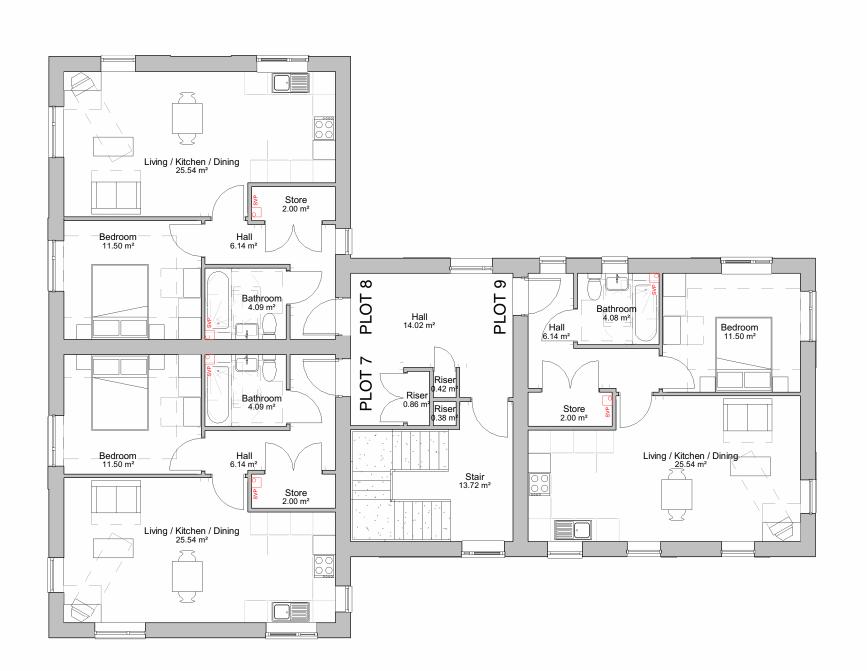

#### Second Floor Plan

1:100

Plot numbers: 7-9 Flat Areas (m<sup>2</sup>) Plot 7: 51.0 Plot 8: 51.0 Plot 9: 51.0 NDSS area (m<sup>2</sup>): 50.0

Responsibility is not accepted for errors made by others in scaling from this drawing. Contractors must check all dimensions on site. Discrepancies must be reported immediately to the architect before proceeding. This drawing is copyright ©2018 Nash Partnership. All rights reserved.

Reference Scale

| Rev. | Date     | Notes                  | Initial |
|------|----------|------------------------|---------|
| P1   | 13/06/23 | For review and comment | RB      |
| P2   | 29/09/23 | For review and comment | RB      |
| P3   | 03/10/23 | For review and comment | RB      |
| P4   | 12/10/23 | For information        | RB      |
| P5   | 16/11/23 | For review and comment | PM      |
| P6   | 23/11/23 | For review             | RB      |
| P7   | 30/11/23 | For review             | RB      |
| P8   | 04/12/23 | Planning Issue         | RB      |
| P9   | 05/12/23 | Planning Issue         | RB      |