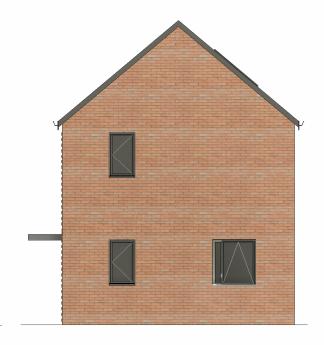

| P8   | 05/12/23 | Planning Issue         | RB       |

CDM Regulations

21027-NP-01-XX-DR-A-1127



 Bath:
 01225 442424 | 23a Sydney Buildings, Bath, BA2 6BZ

 Bristol:
 0117 3327560 | 25 King Street, Bristol, BS1 4PB

| PLANNING  |   |              |      |          |
|-----------|---|--------------|------|----------|
| Project   |   | Originator   | Zone | Level    |
| 21027     | , | NP           | 01   | XX       |
| Type Role |   | Drawing Numb | er   | Revision |
| DR A      |   | 1127         |      | P8       |

Barrington Close, Kingswood

Proposed 3 Bed 5 Person Step-Down Type 2 Plans and Elevations

| Drawn by | Project Manager | Scale    |
|----------|-----------------|----------|
| RB       | PM              | 1:100@A3 |







**Ground Floor Plan** 

1:100

1:100



4 Front Elevation

1:100



3 Rear Elevation

1:100



5 Side Elevation

## MATERIALS

Red multi brick



Grey multi brick



Red multi brick with projection



Grey multi brick with projection

Dark grey plain tile

Grey windows and doors

Cantilevered canopies

Plot numbers: 71-74 Area (m²): 93.0 NDSS area (m²): 93.0

# **A3**

Responsibility is not accepted for errors made by others in scaling from this drawing. Contractors must check all dimensions on site. Discrepancies must be reported immediately to the architect before proceeding. This drawing is copyright ©2018 Nash Partnership. All rights reserved.

#### Reference Scale

0 5cm

| Rev. | Date     | Notes                     | Initial |
|------|----------|---------------------------|-------