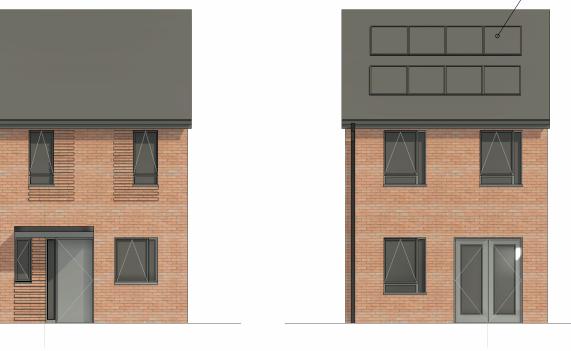

#### 4 Rear Elevation

1:100

#### 3 Front Elevation - Terrace

1:100

Illustrative position for future potential PV

5 Side Elevation

1:100

#### **MATERIALS**

Red multi brick

Grey multi brick

Red multi brick with projection

Grey multi brick with projection

Dark grey plain tile

Grey windows and doors

Cantilevered canopies

Plot numbers: 31, 32, 35-41, 50-54, 79-84

Area (m<sup>2</sup>): 79.7

NDSS area (m<sup>2</sup>): 79.0

A3

Responsibility is not accepted for errors made by others in scaling from this drawing. Contractors must check all dimensions on site. Discrepancies must be reported immediately to the architect before proceeding. This drawing is copyright ©2018 Nash Partnership. All rights reserved.