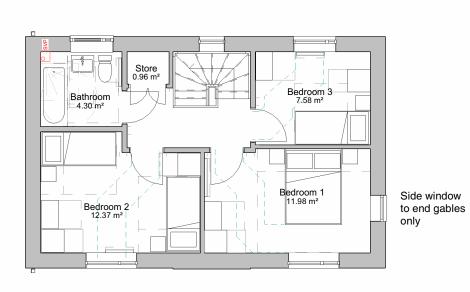

1 Ground Floor Plan

1:100

1:100

Side window to end gables only

#### **Ground Floor Plan**

1:100

Side window