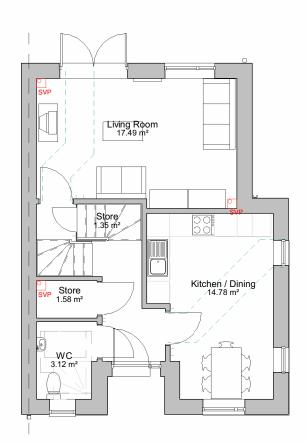

#### **Ground Floor Plan** 1:100

Bedroom 2 13.77 m<sup>2</sup> Store 0.89 m<sup>2</sup>

First Floor Plan 1:100

Front Elevation

Rear Elevation 1:100

Grey windows and doors

Cantilevered canopies

**Ground Floor Plan** 

1:100

only

Rear Elevation 1:100

Plot numbers: 29-30, 75-78

Area (m<sup>2</sup>): 94.1