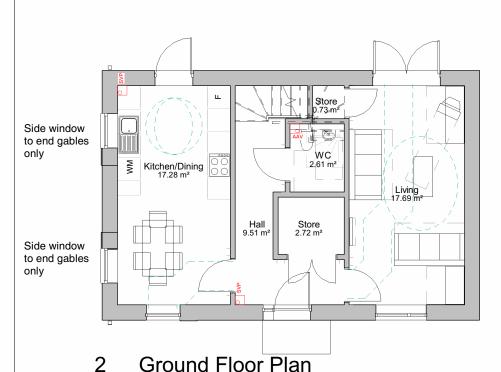

ing Issue         | RB       |
| P6   | 05/12/23 | Planning Issue         | RB       |

CDM Regulations

21027-NP-01-XX-DR-A-1124



Bath: 01225 442424 | 23a Sydney Buildings, Bath, BA2 6BZ Bristol: 0117 3327560 | 25 King Street, Bristol, BS1 4PB

| PLANNING |      |              |      |          |
|----------|------|--------------|------|----------|
| Project  |      | Originator   | Zone | Level    |
| 21027    |      | NP           | 01   | XX       |
| Туре     | Role | Drawing Numb | er   | Revision |
| DR       | Α    | 1124         |      | P6       |

DR

Barrington Close, Kingswood

Proposed 4 Bed 6 Person Wide House Type 2 Plans and Elevations

| Drawn by | Project Manager | Scale    |
|----------|-----------------|----------|
| RB       | PM              | 1:100@A3 |



1:100



Illustrative position for future potential PV

Rear Elevation

1:100



Front Elevation

1:100



Side Elevation

1:100

#### **MATERIALS**



Red multi brick



Grey multi brick



Red multi brick with projection



Grey multi brick with projection

Dark grey plain tile

Grey windows and doors

Cantilevered canopies

Plot numbers: 69-70 Area (m<sup>2</sup>): 106.6 NDSS area (m<sup>2</sup>): 106.0

Responsibility is not accepted for errors made by others in scaling from this drawing. Contractors must check all dimensions on site. Discrepancies must be reported immediately to the architect before proceeding. This drawing is copyright ©2018 Nash Partnership. All rights reserved.

Reference Scale

| 0    | mutuul   | timilimituulimituu        | 5cm      |
|------|----------|----------------