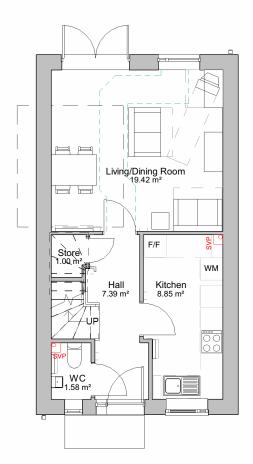

1 Ground Floor Plan

1:100

1:100

Side window to end gables only

Plot numbers: 10-14, 17-22, 43-47

Area (m<sup>2</sup>): 79.5

NDSS area (m<sup>2</sup>): 79.0

Responsibility is not accepted for errors made by others in scaling from this drawing. Contractors must check all dimensions on site. Discrepancies must be reported immediately to the architect before proceeding. This drawing is copyright ©2018 Nash Partnership. All rights reserved.