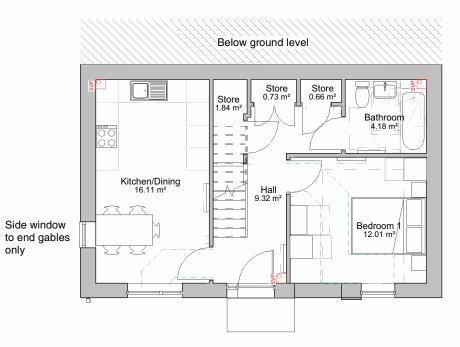

1 Ground Floor Plan

1:100

1:100

Side window to end gables only

Plot numbers: 10-14, 17-22, 43-47

Area (m<sup>2</sup>): 79.5

NDSS area (m<sup>2</sup>): 79.0

Responsibility is not accepted for errors made by others in scaling from this drawing. Contractors must check all dimensions on site. Discrepancies must be reported immediately to the architect before proceeding. This drawing is copyright ©2018 Nash Partnership. All rights reserved.