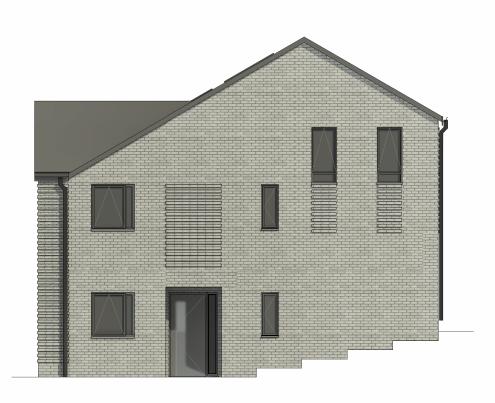

2 6BZ Bristol: 0117 3327560 | 25 King Street, Bristol, BS1 4PB

www.nashpartnership.com

| PLANNING |            |      |  |
|----------|------------|------|--|
|          | Originator | Zone |  |

| Project   |   | Originator     | Zone | Level    |
|-----------|---|----------------|------|----------|
| 21027     |   | NP             | 01   | XX       |
| Type Role |   | Drawing Number |      | Revision |
| DR        | Α | 1129           |      | P8       |

Project

Barrington Close, Kingswood

Title

Proposed 3 Bed 5 Person Step-Up
Type 2 Plans and Elevations

| Drawn by | Project Manager | Scale    |
|----------|-----------------|----------|
| RB       | PM              | 1:100@A3 |



1:100



**Ground Floor Plan** 

1:100





**Rear Elevation** 

1:100

#### Front Elevation

1:100



Side Elevation

1:100



#### **MATERIALS**

Red multi brick

Grey multi brick

Red multi brick with projection

Grey multi brick with projection

Dark grey plain tile

Grey windows and doors

Cantilevered canopies

Plot numbers: 33, 34 Area (m<sup>2</sup>): 97.0

NDSS area (m<sup>2</sup>): 93.0

Responsibility is not accepted for errors made by others in scaling from this drawing. Contractors must check all dimensions on site. Discrepancies must be reported immediately to the architect before proceeding. This drawing is copyright ©2018 Nash Partnership. All rights reserved.

Reference Scale

| lantaulautuulantuulautuulautuul |          |                        |          |  |
|---------------------------------|----------|------------------------|----------|--|
| Rev.