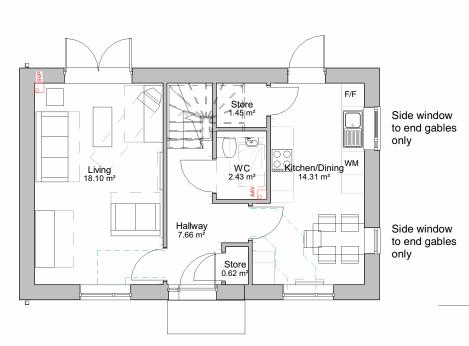

#### **Ground Floor Plan** 1:100

Bedroom 2 13.77 m<sup>2</sup> Store 0.89 m<sup>2</sup>

First Floor Plan 1:100

Front Elevation

Rear Elevation 1:100