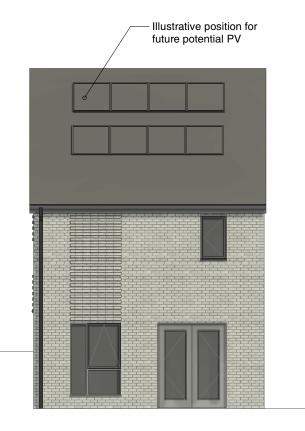

1:100

Illustrative position for future potential PV

Rear Elevation

1:100

Front Elevation

1:100

Side Elevation

1:100

#### **MATERIALS**

Red multi brick

Grey multi brick

Red multi brick with projection

Grey multi brick with projection

Dark grey plain tile

Grey windows and doors

Cantilevered canopies