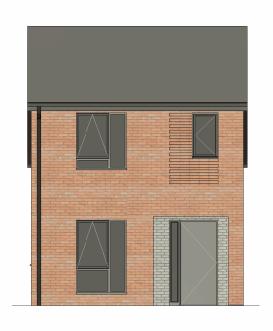

4 | 23a Sydney Buildings, Bath, BA2 6BZ Bristol: 0117 3327560 | 25 King Street, Bristol, BS1 4PB

www.nashpartnership.com

| PLANNING  |   |                |      |          |
|-----------|---|----------------|------|----------|
| Project   |   | Originator     | Zone | Level    |
| 21027     | • | NP             | 01   | XX       |
| Type Role |   | Drawing Number |      | Revision |
| DR        | Α | 1121           |      | P8       |

Project

Barrington Close, Kingswood

Title

Proposed Stepped 2 Bed 4 Person Narrow House Plans - Step-Up Type

| Drawn by | Project Manager | Scale    |
|----------|-----------------|----------|
| RB       | AT              | 1:100@A3 |

1 Ground Floor Plan

1:100



1:100

Side window to end gables only



#### **Ground Floor Plan**

1:100

Side window





#### Front Elevation

**Rear Elevation** 



### Side Elevation

1:100



#### **MATERIALS**

Red multi brick

Grey multi brick

Red multi brick with projection

Grey multi brick with projection

Dark grey plain tile

Grey windows and doors

Cantilevered canopies

Plot numbers: 10-14, 17-22, 43-47

Area (m<sup>2</sup>): 79.5

NDSS area (m<sup>2</sup>): 79.0

Responsibility is not accepted for errors made by others in scaling from this drawing. Contractors must check all dimensions on site. Discrepancies must be reported immediately to the architect before proceeding. This drawing is copyright ©2018 Nash Partnership. All rights reserved.

Reference Scale

| Ì    | nntnud   | andandandandandan      |          |
|------|----------|------------------------|----------|
| Rev. | Date     | N