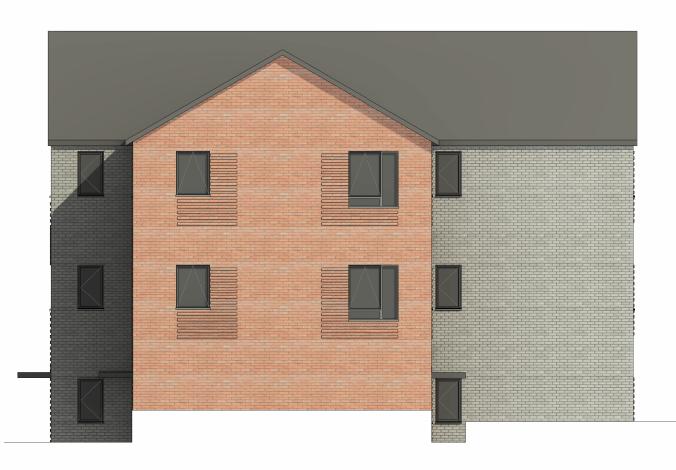

Level Project 21027 01 XX | NP Role Drawing Number Revision DR P9 A 1133

Barrington Close, Kingswood

Proposed Flats Block 1 - Second

Project Manager | Scale RB PM1:100@A3

1 Rear Elevation

1:100

#### **MATERIALS**

Red multi brick

Grey multi brick

Red multi brick with projection

Grey multi brick with projection

Dark grey plain tile

Grey windows and doors

Cantilevered canopies