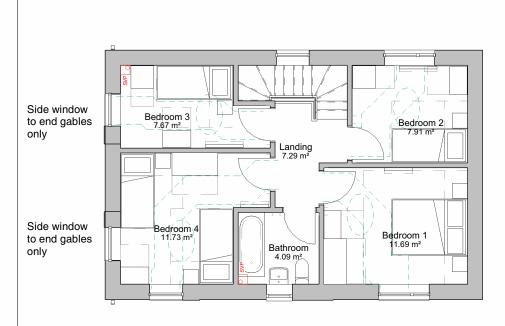

3 | Planning Issue         | RB       |
| P6   | 05/12/23 | Planning Issue         | RB       |

CDM Regulations

21027-NP-01-XX-DR-A-1124



Bath: 01225 442424 | 23a Sydney Buildings, Bath, BA2 6BZ Bristol: 0117 3327560 | 25 King Street, Bristol, BS1 4PB

| PLANNING |      |              |      |          |
|----------|------|--------------|------|----------|
| Project  |      | Originator   | Zone | Level    |
| 21027    |      | NP           | 01   | XX       |
| Туре     | Role | Drawing Numb | er   | Revision |
| DR       | Α    | 1124         |      | P6       |

DR

Barrington Close, Kingswood

Proposed 4 Bed 6 Person Wide House Type 2 Plans and Elevations

| Drawn by | Project Manager | Scale    |
|----------|-----------------|----------|
| RB       | PM              | 1:100@A3 |



1:100



Illustrative position for future potential PV

Rear Elevation

1:100



Front Elevation

1:100



Side Elevation

1:100

#### **MATERIALS**



Red multi brick



Grey multi brick



Red multi brick with projection



Grey multi brick with projection

Dark grey plain tile

Grey windows and doors

Cantilevered canopies

Plot numbers: 69-70 Area (m<sup>2</sup>): 106.6 NDSS area (m<sup>2</sup>): 106.0

Responsibility is not accepted for errors made by others in scaling from this drawing. Contractors must check all dimensions on site. Discrepancies must be reported immediately to the architect before proceeding. This drawing is copyright ©2018 Nash Partnership. All rights reserved.

Reference Scale

| 0    | mutuul   | timilimituulimituu        | 5cm      |
|------|----------|-------