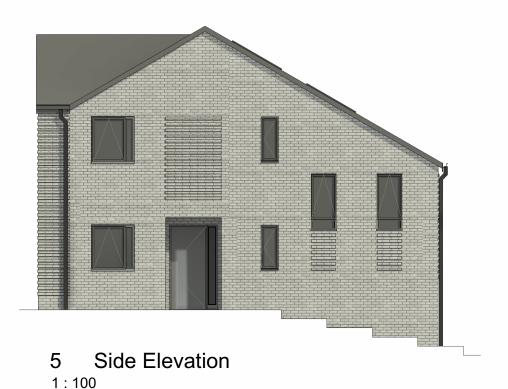

### Side Elevation

1:100

#### **MATERIALS**

Red multi brick

Grey multi brick

Red multi brick with projection

Grey multi brick with projection

Dark grey plain tile

Grey windows and doors

Cantilevered canopies

Plot numbers: 10-14, 17-22, 43-47

Area (m<sup>2</sup>): 79.5

NDSS area (m<sup>2</sup>): 79.0

Responsibility is not accepted for errors made by others in scaling from this drawing. Contractors must check all dimensions on site. Discrepancies must be reported immediately to the architect before proceeding. This drawing is copyright ©2018 Nash Partnership. All rights reserved.