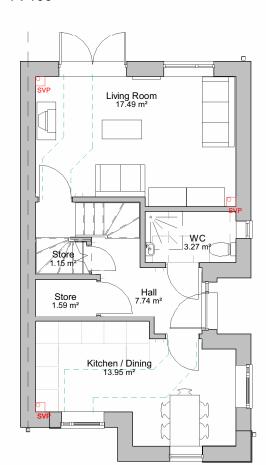

Barrington Close, Kingswood

Proposed Flats Block 1 - Ground

| Drawn by | Project Manager | Scale        |
|----------|-----------------|--------------|
| RB       | AT              | 1 : 100 @ A3 |

1:100