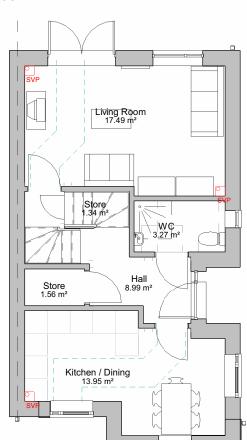

Barrington Close, Kingswood

Proposed Flats Block 1 - Ground

| Drawn by | Project Manager | Scale        |
|----------|-----------------|--------------|
| RB       | AT              | 1 : 100 @ A3 |

1:100