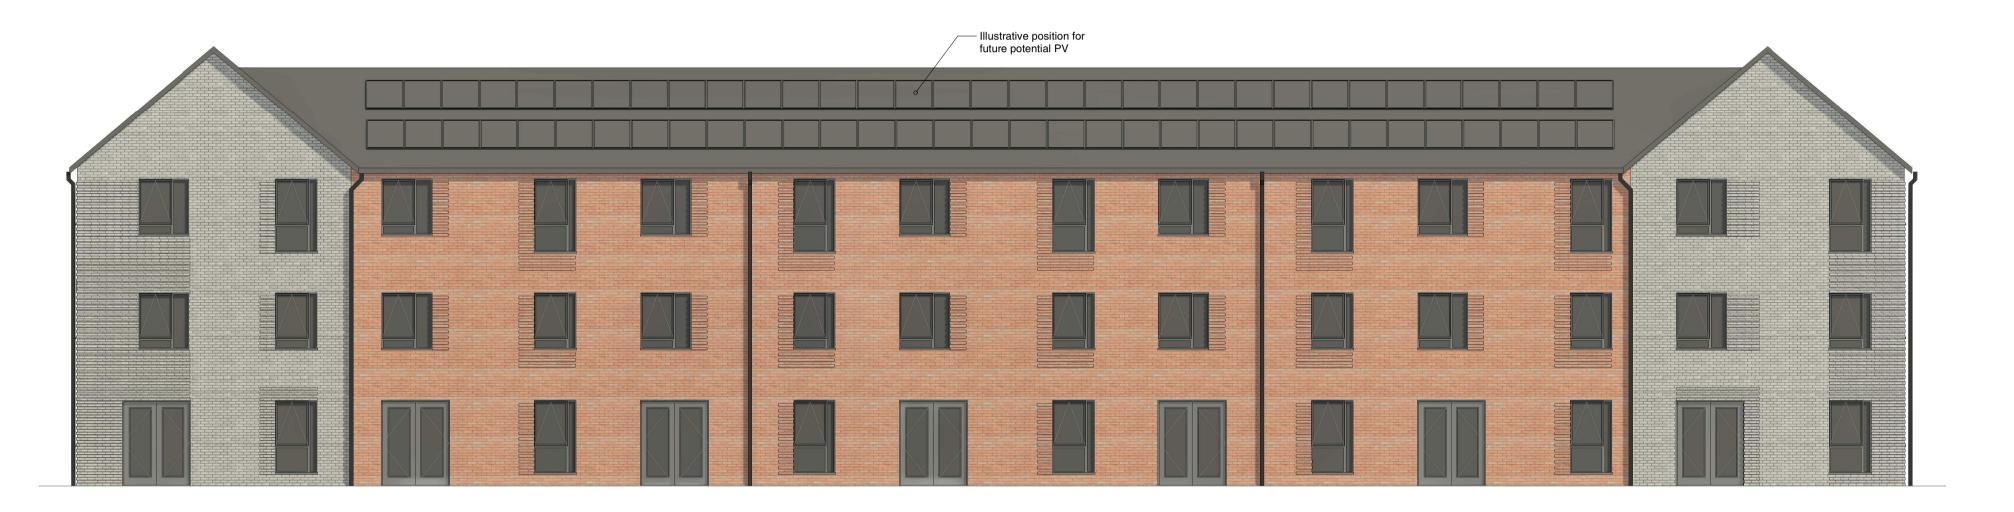

Project

Barrington Close, Kingswood

Title

Proposed Flats Block 2 - Floor Plans

| Drawn by | Project Manager | Scale    |
|----------|-----------------|----------|
| RB       | AT              | 1:100@A1 |

1 Rear Elevation (Roadside)

2 Front Elevation (Parkside)
1:100

3 Side Elevation 1

4 Side Elevation 2

A1

**MATERIALS** 

Dark grey plain tile

Grey windows and doors

Cantilevered canopies

Red multi brick

Grey multi brick

Red multi brick with projection

Grey multi brick with projection

Responsibility is not accepted for errors made by others in scaling from this drawing. Contractors must check all dimensions on site. Discrepancies must be reported immediately to the architect before proceeding. This drawing is copyright ©2019 Nash Partnership. All rights reserved.