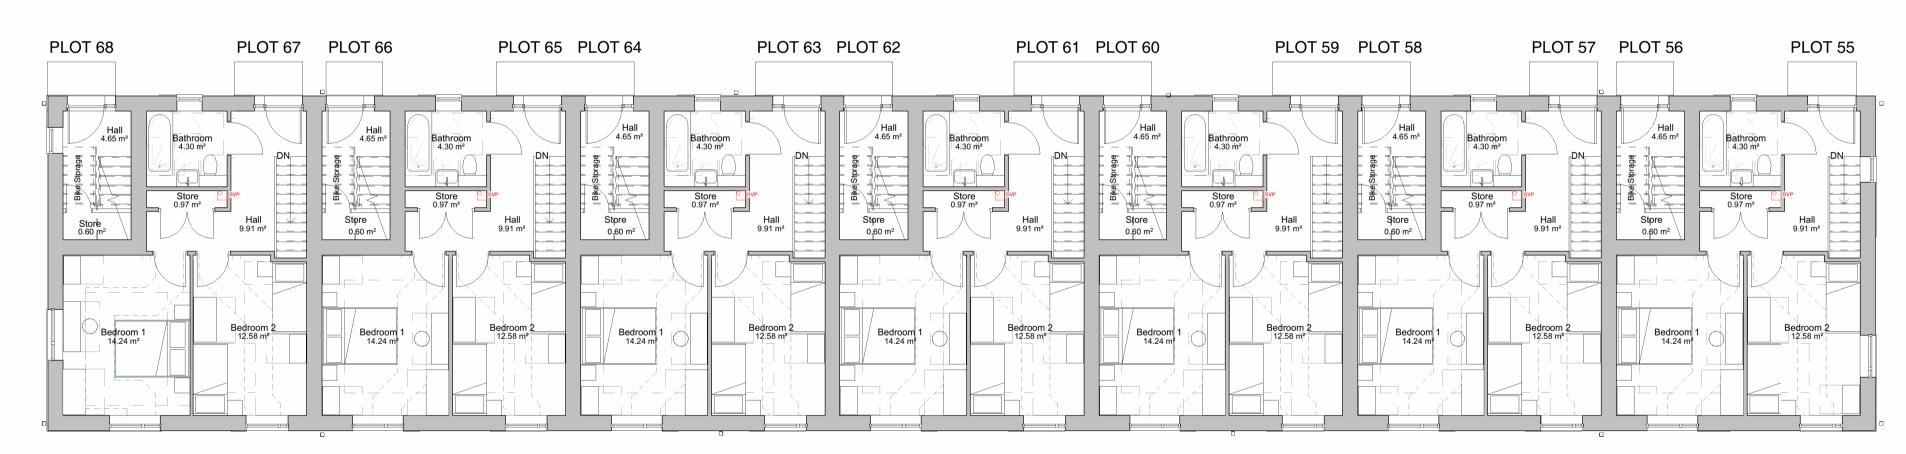

3 Second Floor Plan
1:100

2 First Floor Plan
1:100

1 Lower Ground Floor Plan

1 : 100

Plot numbers: 55-68

Plot 56 (1B2P): 58.0 Plot 57 (2B4P): 95.5 Plot 58 (1B2P): 58.0

Plot 59 (2B4P): 95.5 Plot 60 (1B2P): 58.0

Plot 61 (2B4P): 95.5 Plot 62 (1B2P): 58.0

Plot 63 (2B4P): 95.5 Plot 64 (1B2P): 58.0 Plot 65 (2B4P): 95.5

Plot 66 (1B2P): 58.0 Plot 67 (2B4P): 95.5 Plot 68 (1B2P): 58.0 NDSS area (m<sup>2</sup>)

1B2P: 50.0 2B4P: 93.0

Flat Areas (m<sup>2</sup>) Plot 55 (2B4P): 95.5 A 1
Original Sheet Size

Responsibility is not accepted for errors made by others in scaling from this drawing. Contractors must check all dimensions on site. Discrepancies must be reported immediately to the architect before proceeding. This drawing is copyright ©2019 Nash Partnership. All rights reserved.