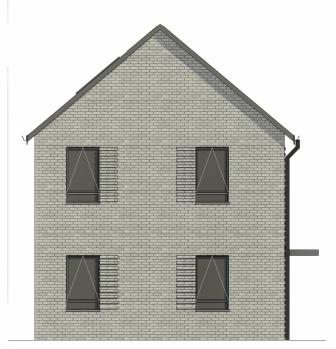

|         |

CDM Regulations

21027-NP-01-XX-DR-A-1103



 Bath:
 01225 442424 | 23a Sydney Buildings, Bath, BA2 6BZ

 Bristol:
 0117 3327560 | 25 King Street, Bristol, BS1 4PB

ww.nashpartnership.com

#### **PLANNING**

| Project |      | Originator   | Zone | Level    |
|---------|------|--------------|------|----------|
| 21027   | ,    | NP           | 01   | XX       |
| Туре    | Role | Drawing Numb | er   | Revision |
| DR      | Α    | 1103         |      | P8       |

oject

Barrington Close, Kingswood

Title

Proposed 3 Bed 5 Person Wide House Plans and Elevations

| rawn by | Project Manager | Scale    |
|---------|-----------------|----------|
| RB      | AT              | 1:100@A3 |



1:100



#### **Ground Floor Plan**

1:100



#### Front Elevation

1:100



Side Elevation

1:100



**MATERIALS** 

Dark grey plain tile

Grey windows and doors

Cantilevered canopies

Red multi brick

Grey multi brick

Red multi brick with projection

Grey multi brick with projection

Side Elevation 1:100

Plot numbers: 23 Area (m<sup>2</sup>): 106.6 NDSS area (m<sup>2</sup>): 106.0

Responsibility is not accepted for errors made by others in scaling from this drawing. Contractors must check all dimensions on site. Discrepancies must be reported immediately to the architect before proceeding. This drawing is copyright ©2018 Nash Partnership. All rights reserved.

Reference Scale

| Ĭ    | mutund   | andandandandanda       | 1111111  |
|------|----------|------------------------|----------|
| Rev. | Date     | Notes                  | Initials |
| P1   | 13/06/