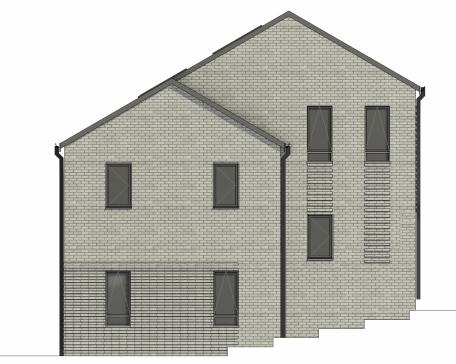

21027-NP-01-XX-DR-A-1119



Bath: 01225 442424 | 23a Sydney Buildings, Bath, BA2 6BZ Bristol: 0117 3327560 | 25 King Street, Bristol, BS1 4PB

| PLANNING |
|----------|
|----------|

|  | Project              |  | Originator   | Zone | Level    |
|--|----------------------|--|--------------|------|----------|
|  | 21027 Type Role DR A |  | NP           | 01   | XX       |
|  |                      |  | Drawing Numb | er   | Revision |
|  |                      |  | 1119         |      | P8       |

Barrington Close, Kingswood

Proposed Stepped 3 Bed 5 Person Wide House Plans and Elevations

| Drawn by | Project Manager | Scale    |
|----------|-----------------|----------|
| RB       | AT              | 1:100@A3 |



1:100



#### 2 Ground Floor Plan

1:100



## 3 Front Elevation

1:100



#### 5 Side Elevation

1:100



**Rear Elevation** 

1:100

Red n

**MATERIALS** 

Red multi brick

Grey multi brick



Red multi brick with projection



Dark grey plain tile

Grey windows and doors

Cantilevered canopies

Plot numbers: 49, 85 Area (m²): 97.2

NDSS area (m<sup>2</sup>): 93.0

**A3** 

Responsibility is not accepted for errors made by others in scaling from this drawing. Contractors must check all dimensions on site. Discrepancies must be reported immediately to the architect before proceeding. This drawing is copyright ©2018 Nash Partnership. All rights reserved.

Reference Scale

0 5cm

| Rev. | Date     | Notes                  | Initials |
|------|----------|------------------------|----------|
| P1   | 13/06/23 | For review and comment | RB       |
| P2   | 04/07/23