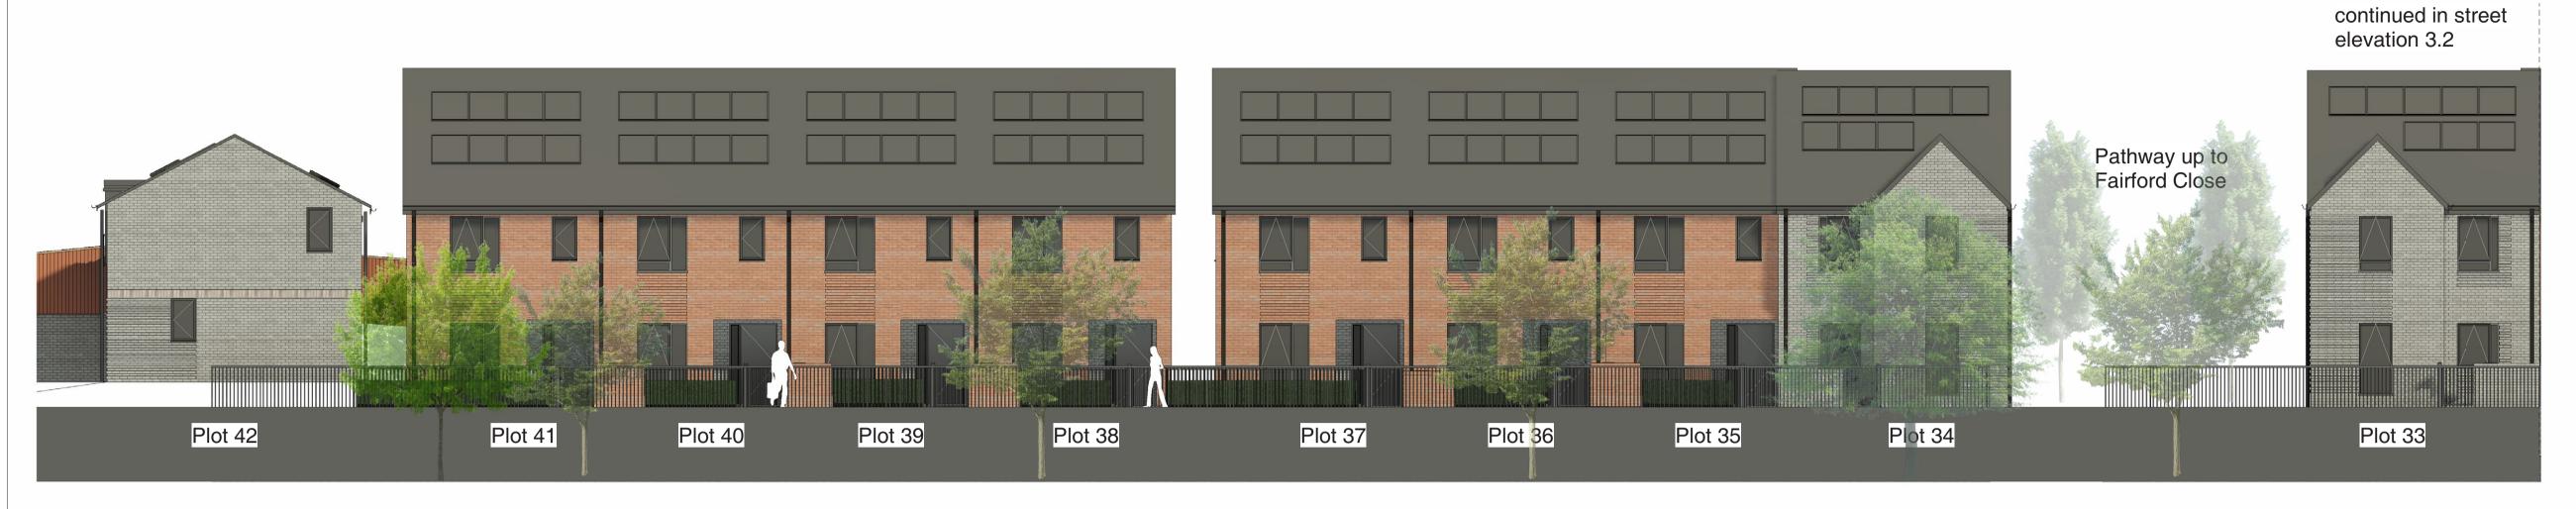

# **Street Elevation 1**

1:100

# **Street Elevation 1.2**

**2** 1 : 100

Project

Barrington Close, Kingswood

Proposed Street Elevations - 1

| Drawn by | Project Manager | Scale    |
|----------|-----------------|----------|
| RB       | PM              | 1:100@A1 |