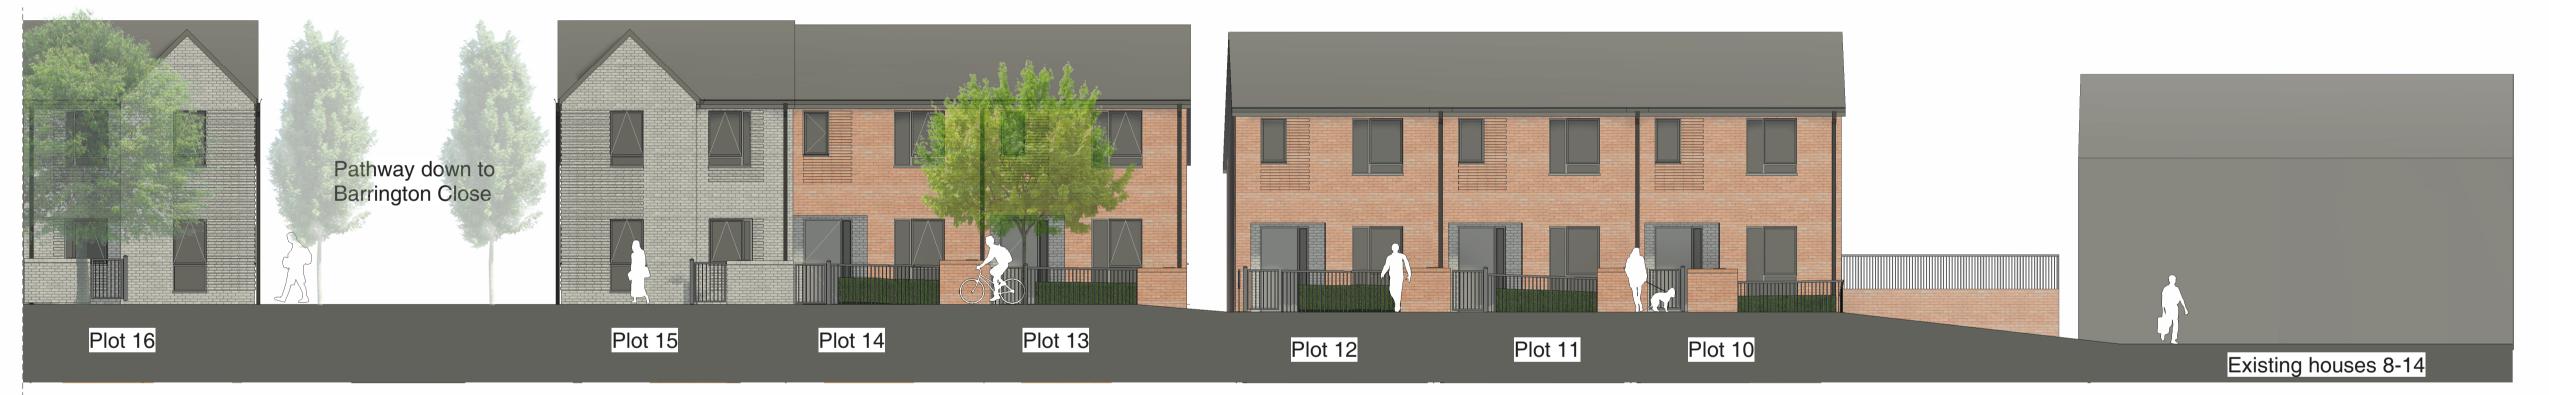

#### continued from street elevation 1

# **Street Elevation 1.2**

**2** 1 : 100