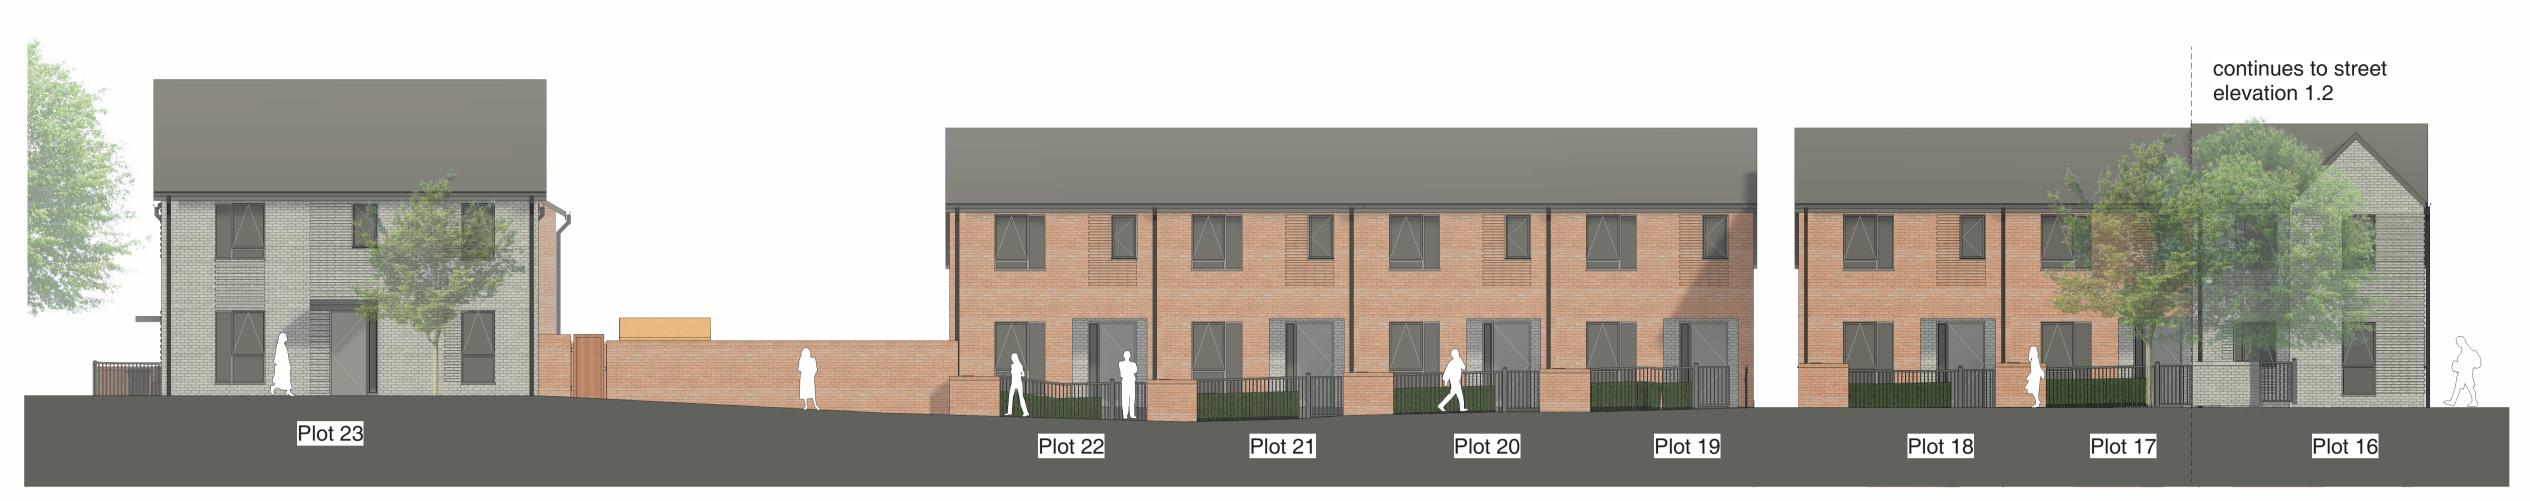

# **Street Elevation 1**

1:100

#### continued from street elevation 1

# **Street Elevation 1.2**

**2** 1 : 100