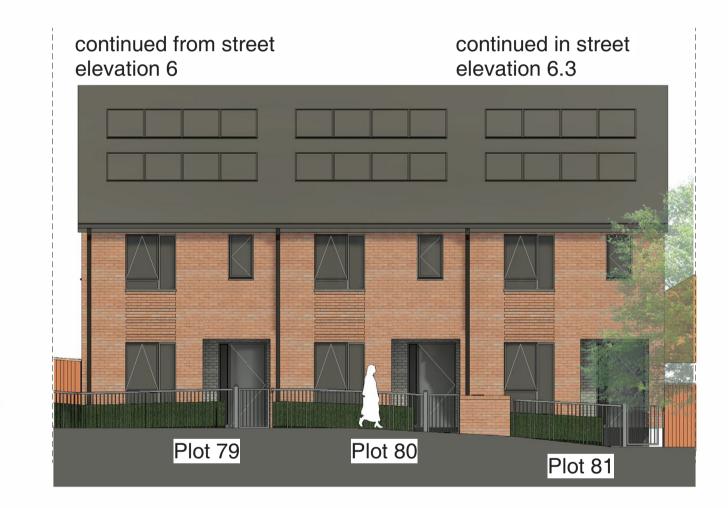

Plot 74 Plot 73 Plot 72 Plot 71

**Street Elevation 5** 1:100

Street Elevation 5.2

continued from street

**Street Elevation 6** 1:100

**Street Elevation 6.2** 

11 Street Elevation 6.3 1:100

12 Street Elevation 6.4 1:100