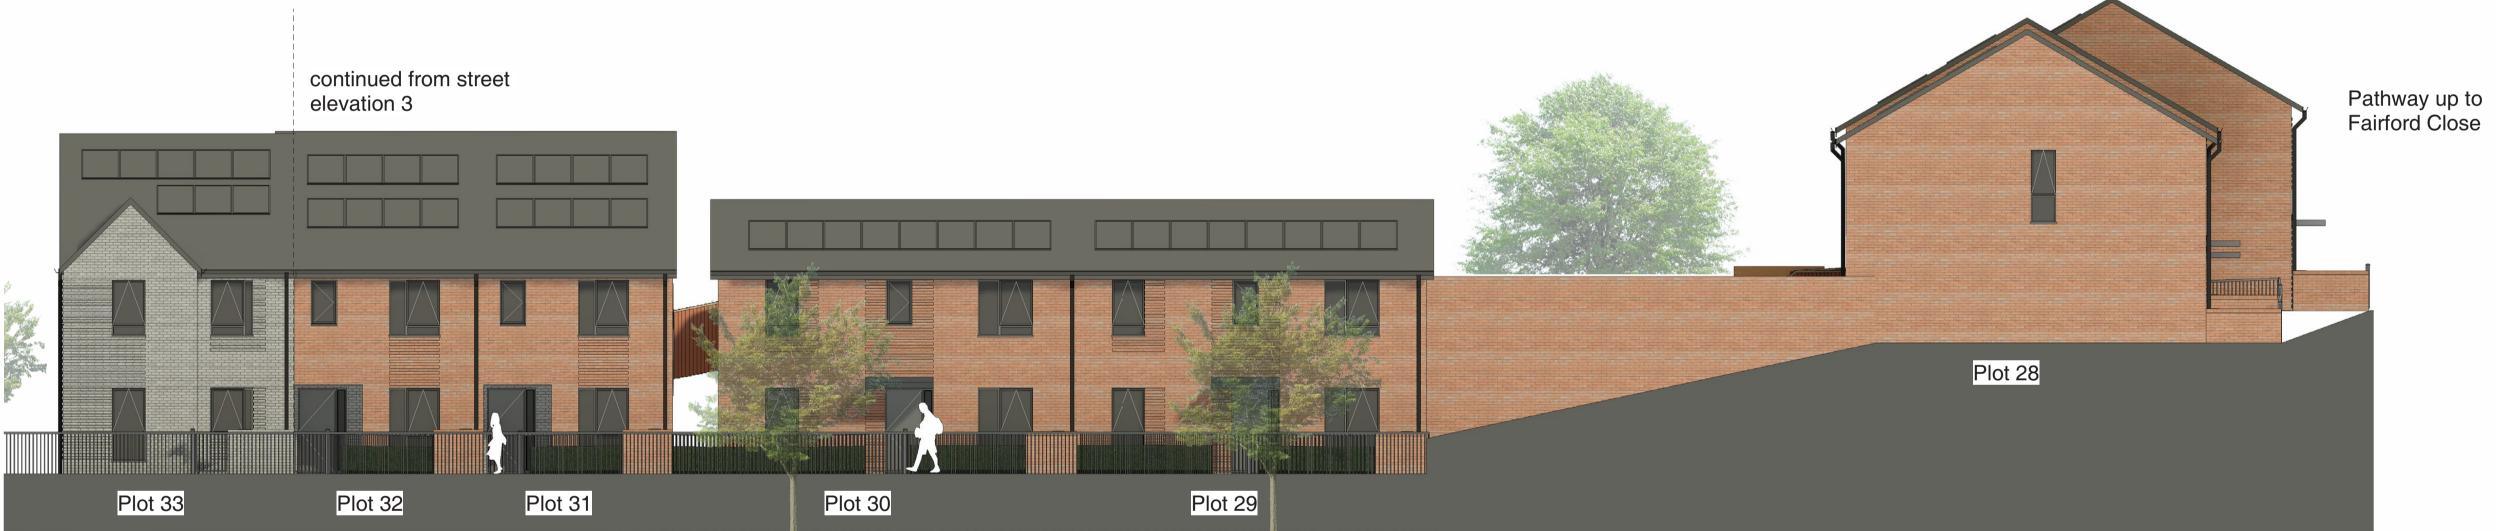

# **Street Elevation 3**

#### continued from street elevation 1

Project

Barrington Close, Kingswood

Proposed Street Elevations - 3

Project Manager | Scale Drawn by RB

PM 1:100@A1

Original Sheet Size

Responsibility is not accepted for errors made by others in scaling from this drawing. Contractors must check all dimensions on site. Discrepancies must be reported immediately to the architect before proceeding. This drawing is copyright ©2019 Nash Partnership. All rights reserved.