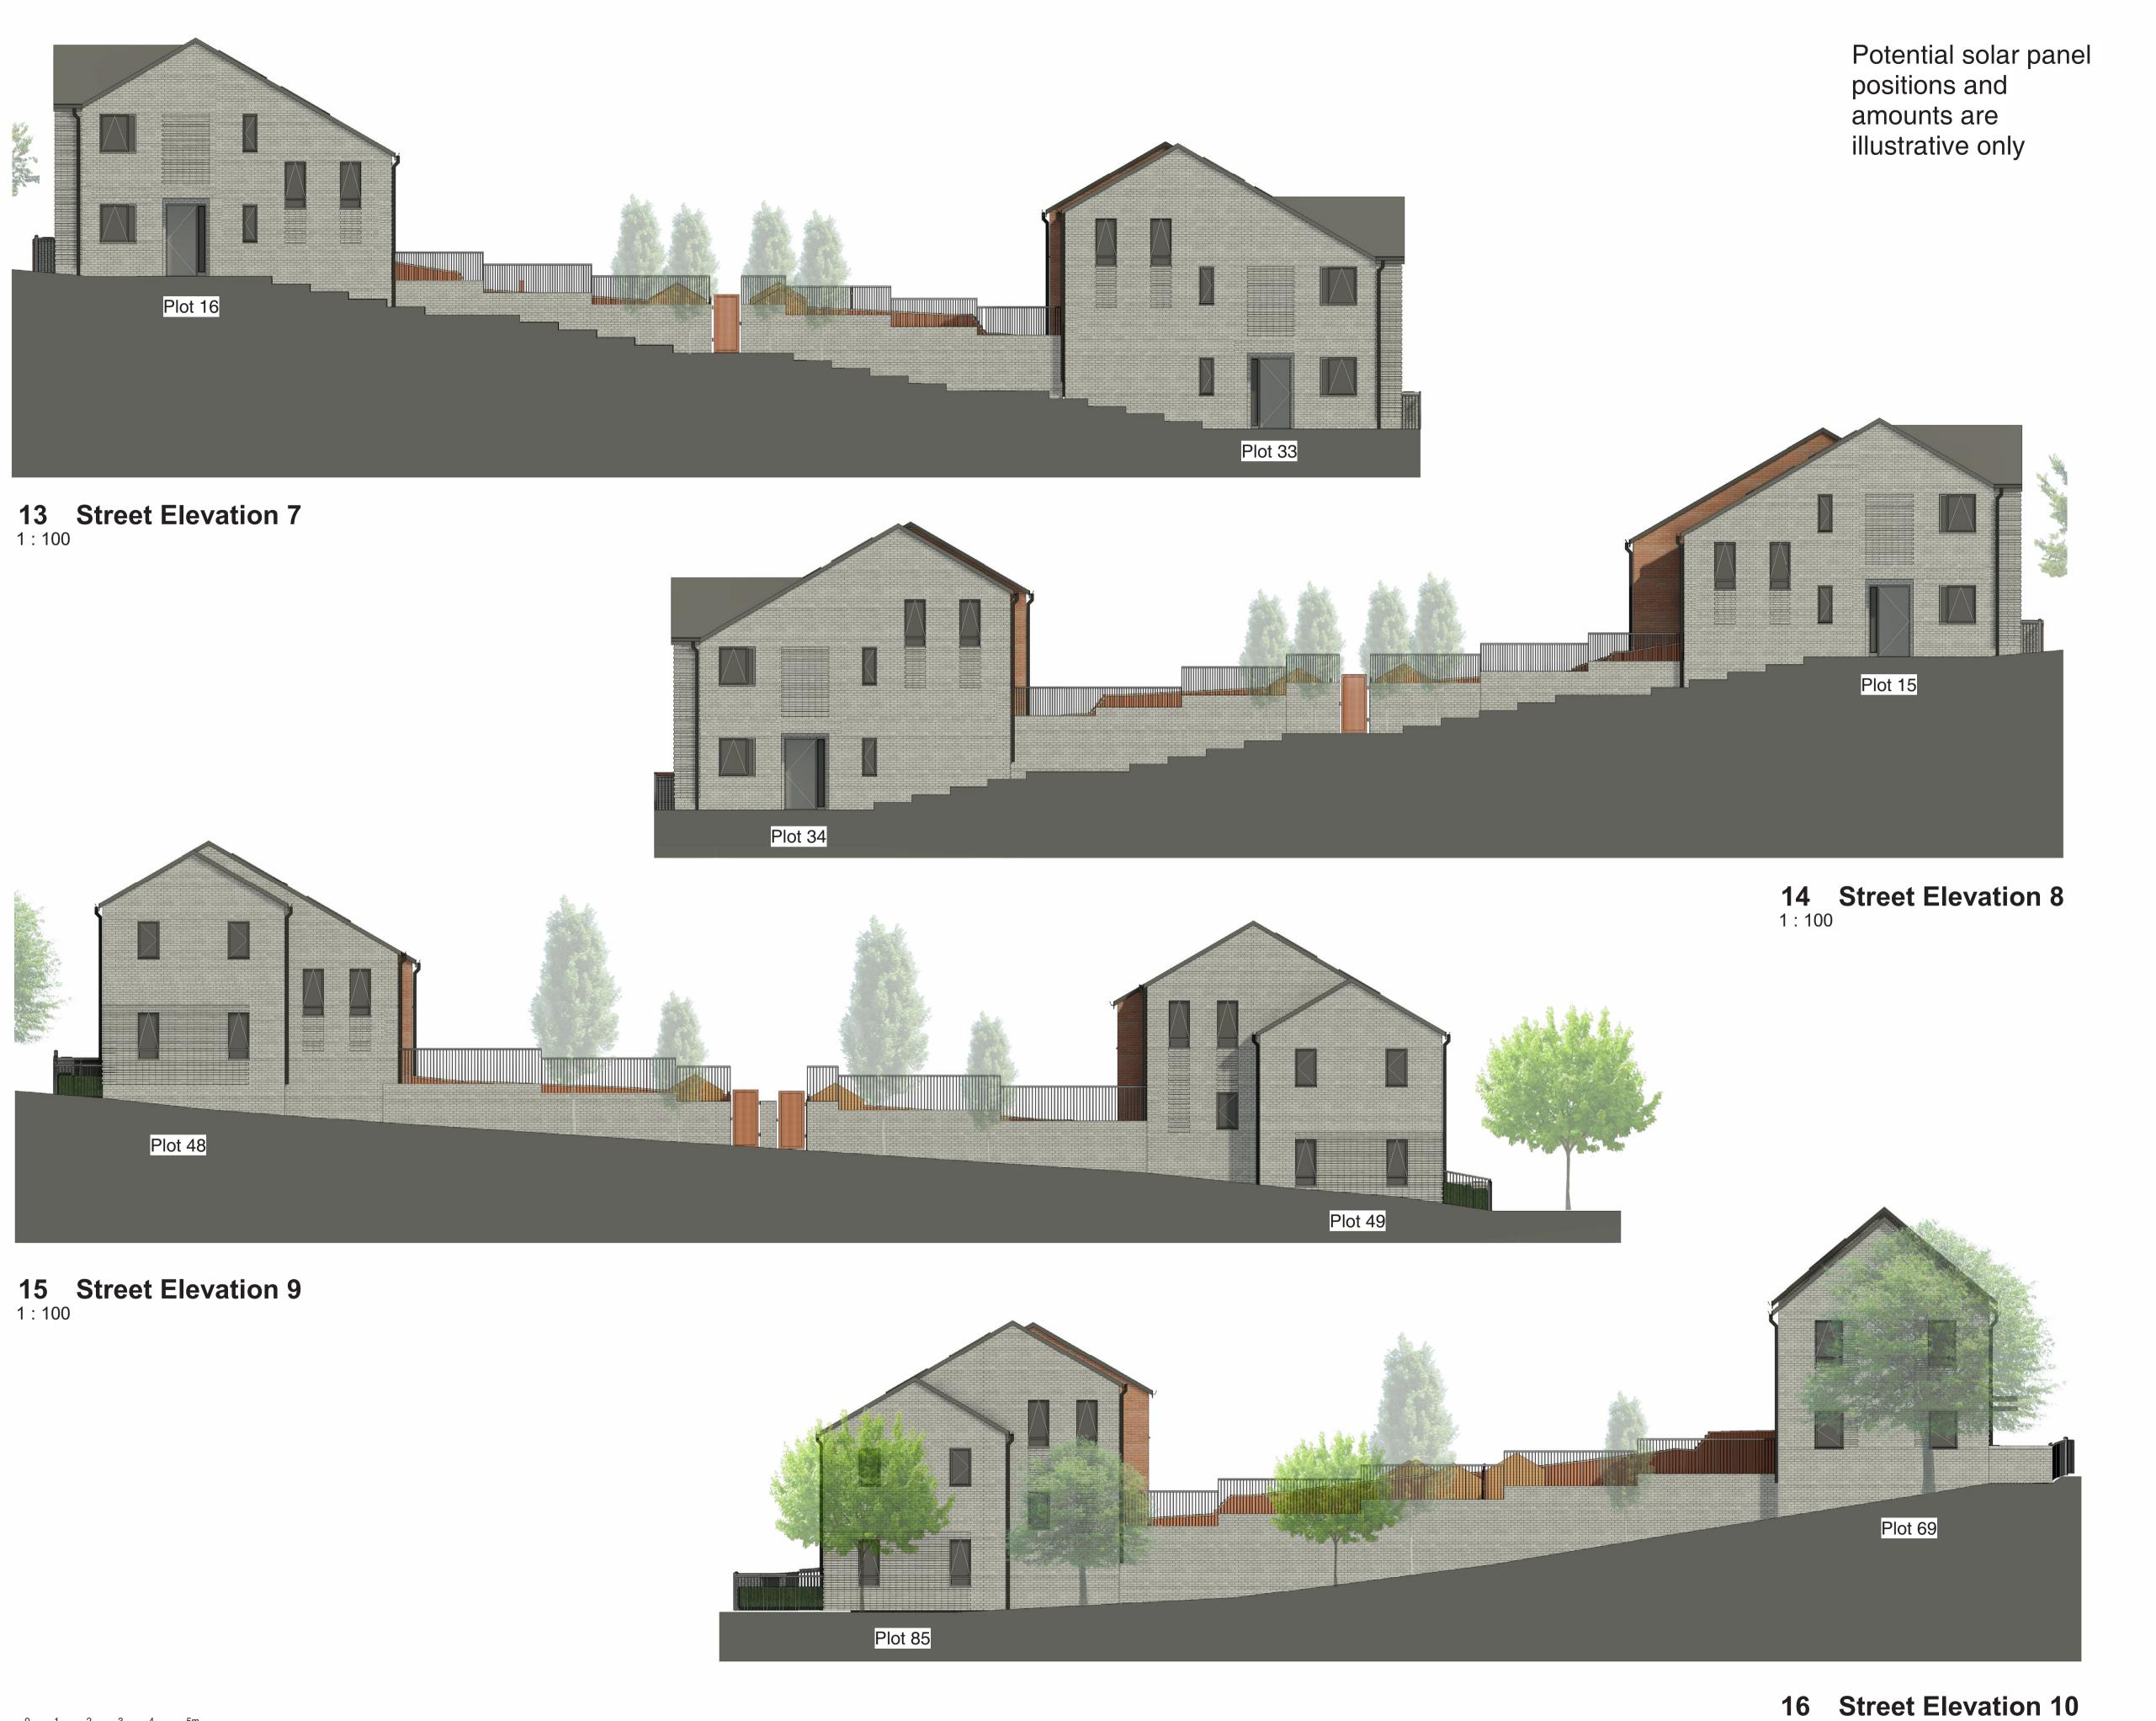

Potential solar panel positions and amounts are illustrative only

Plot 74 Plot 73 Plot 72 Plot 71

**Street Elevation 5** 1:100

Street Elevation 5.2

continued from street

**Street Elevation 6** 1:100

**Street Elevation 6.2** 

11 Street Elevation 6.3 1:100

12 Street Elevation 6.4 1:100