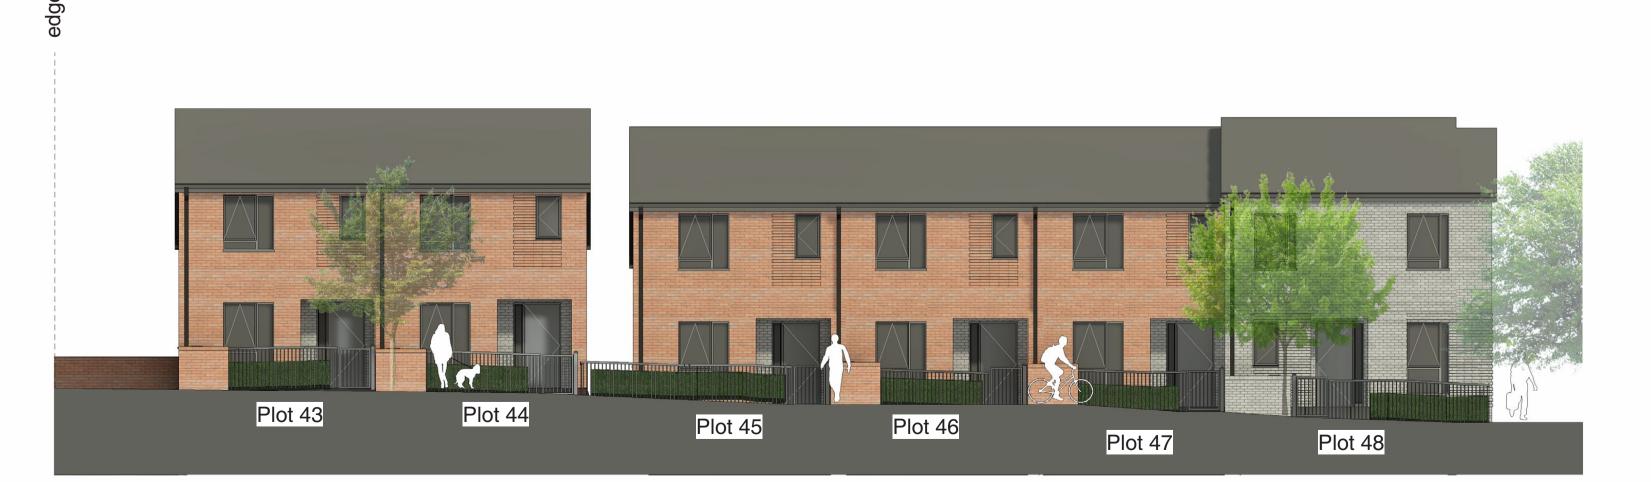

# **Street Elevation 4**

1:100

Potential solar panel positions and amounts are illustrative only

0 1 2 3 4 5m

Responsibility is not accepted for errors made by others in scaling from this drawing. Contractors must check all dimensions on site. Discrepancies must be reported immediately to the architect before proceeding. This drawing is copyright ©2019 Nash Partnership. All rights reserved. Original Sheet Size

Barrington Close, Kingswood

Proposed Street Elevations - 2

| rawn by | Project Manager | Scale |
|---------|-----------------|-------|
|         |                 |       |

RB PM 1:100@A1 Potential solar panel positions and amounts are illustrative only